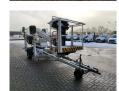

## Dinolift Dino 160XT Petrol + Electric!

## **Beschrijving**

Schade: schadevrij

Dinolift Dino 160XT.

Year: 2013. Hours: 4846. Weight: 1990 kg. CE machine.

Max capacity basket: 215 kg / 2 persons + 55 kg.

Max lateral force: 400 N.

230 Volt. -20 degree.

Max wind speed: 12,5 m/s. Max working height: 16 meter. Max outreach: 9.2 meter.

Moover.

4 point outriggers. Rotated basket.

Electrical function in basket.

Petrol + Electric. Tyres: 195R14 70%.

ID NR: 308.