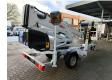

## Dinolift Dino 160XT Petrol + Electric!

## **Beschrijving**

Schade: schadevrij

Dinolift Dino 160XT.

Year: 2013. Hours: 4846. Weight: 1990 kg. CE machine.

Max capacity basket: 215 kg / 2 persons + 55 kg.

Max lateral force: 400 N.

230 Volt. -20 degree.

Max wind speed: 12,5 m/s. Max working height: 16 meter. Max outreach: 9.2 meter.

Moover.

4 point outriggers. Rotated basket.

Electrical function in basket.

Petrol + Electric. Tyres: 195R14 70%.

ID NR: 308.