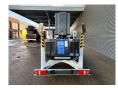

## Dinolift Dino 160XT Petrol + Electric!

## **Beschrijving**

Schade: schadevrij

Dinolift Dino 160XT.

Year: 2013. Hours: 4846. Weight: 1990 kg. CE machine.

Max capacity basket: 215 kg / 2 persons + 55 kg.

Max lateral force: 400 N.

230 Volt. -20 degree.

Max wind speed: 12,5 m/s. Max working height: 16 meter. Max outreach: 9.2 meter.

Moover.

4 point outriggers. Rotated basket.

Electrical function in basket.

Petrol + Electric. Tyres: 195R14 70%.

ID NR: 308.