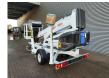

## Dinolift Dino 160XT Petrol + Electric!

## **Beschrijving**

Schade: schadevrij

Dinolift Dino 160XT.

Year: 2013. Hours: 4846. Weight: 1990 kg. CE machine.

Max capacity basket: 215 kg / 2 persons + 55 kg.

Max lateral force: 400 N.

230 Volt. -20 degree.

Max wind speed: 12,5 m/s. Max working height: 16 meter. Max outreach: 9.2 meter.

Moover.

4 point outriggers. Rotated basket.

Electrical function in basket.

Petrol + Electric. Tyres: 195R14 70%.

ID NR: 308.