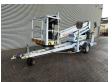

## Dinolift Dino 160XT Petrol + Electric!

## **Beschrijving**

Schade: schadevrij

Dinolift Dino 160XT.

Year: 2013. Hours: 4846. Weight: 1990 kg. CE machine.

Max capacity basket: 215 kg / 2 persons + 55 kg.

Max lateral force: 400 N.

230 Volt. -20 degree.

Max wind speed: 12,5 m/s. Max working height: 16 meter. Max outreach: 9.2 meter.

Moover.

4 point outriggers. Rotated basket.

Electrical function in basket.

Petrol + Electric. Tyres: 195R14 70%.

ID NR: 308.