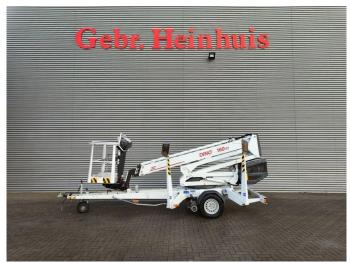

## Dinolift Dino 160XT Petrol + Electric!

## **Beschrijving**

Schade: schadevrij

Dinolift Dino 160XT.

Year: 2013. Hours: 4846. Weight: 1990 kg. CE machine.

Max capacity basket: 215 kg / 2 persons + 55 kg.

Max lateral force: 400 N.

230 Volt. -20 degree.

Max wind speed: 12,5 m/s. Max working height: 16 meter. Max outreach: 9.2 meter.

Moover.

4 point outriggers. Rotated basket.

Electrical function in basket.

Petrol + Electric. Tyres: 195R14 70%.

ID NR: 308.