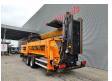

## Doppstadt SM 518 Profi

## **Beschrijving**

Schade: schadevrij

Doppstadt SM 518 Profi.

Year: 2012. Hours: 9774. Weight: 15.000 kg. CE machine. 9 tons Fortuna axles. Cat C3.4 engine. 47 KW.

Central greasing system.

2 way side belt.2 way convenyor.

Tyres: 435/50R19,5 70%.

Without Drum!

ID NR: 340.

The General Terms and Conditions of Heinhuis are applicable to all adverts, offers and quotations by Heinhuis, all agreements entered into by Heinhuis and the negotiations preceding them. By any form of response you accept the applicability of the General Terms and Conditions of Heinhuis and you declare that you have taken note of these General Terms and Conditions. Our prices are export netto prices.