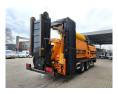

## Doppstadt SM 518 Profi

## **Beschrijving**

Schade: schadevrij

Doppstadt SM 518 Profi.

Year: 2012. Hours: 9774. Weight: 15.000 kg. CE machine. 9 tons Fortuna axles. Cat C3.4 engine. 47 KW.

Central greasing system.

2 way side belt.2 way convenyor.

Tyres: 435/50R19,5 70%.

Without Drum!

ID NR: 340.

The General Terms and Conditions of Heinhuis are applicable to all adverts, offers and quotations by Heinhuis, all agreements entered into by Heinhuis and the negotiations preceding them. By any form of response you accept the applicability of the General Terms and Conditions of Heinhuis and you declare that you have taken note of these General Terms and Conditions. Our prices are export netto prices.