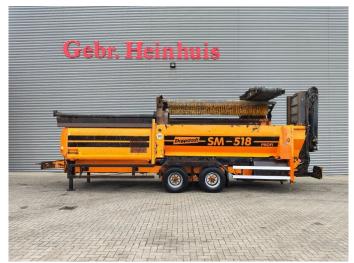

## Doppstadt SM 518 Profi

## **Beschrijving**

Schade: schadevrij

Doppstadt SM 518 Profi.

Year: 2012. Hours: 9774. Weight: 15.000 kg. CE machine. 9 tons Fortuna axles. Cat C3.4 engine. 47 KW.

Central greasing system.

2 way side belt.2 way convenyor.

Tyres: 435/50R19,5 70%.

Without Drum!

ID NR: 340.

The General Terms and Conditions of Heinhuis are applicable to all adverts, offers and quotations by Heinhuis, all agreements entered into by Heinhuis and the negotiations preceding them. By any form of response you accept the applicability of the General Terms and Conditions of Heinhuis and you declare that you have taken note of these General Terms and Conditions. Our prices are export netto prices.