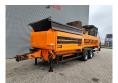

## Doppstadt SM 518 Profi

## **Beschrijving**

Schade: schadevrij

Doppstadt SM 518 Profi.

Year: 2012. Hours: 9774. Weight: 15.000 kg. CE machine. 9 tons Fortuna axles. Cat C3.4 engine. 47 KW.

Central greasing system.

2 way side belt.2 way convenyor.

Tyres: 435/50R19,5 70%.

Without Drum!

ID NR: 340.

The General Terms and Conditions of Heinhuis are applicable to all adverts, offers and quotations by Heinhuis, all agreements entered into by Heinhuis and the negotiations preceding them. By any form of response you accept the applicability of the General Terms and Conditions of Heinhuis and you declare that you have taken note of these General Terms and Conditions. Our prices are export netto prices.