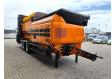

## Doppstadt SM 518 Profi

## **Beschrijving**

Schade: schadevrij

Doppstadt SM 518 Profi.

Year: 2012. Hours: 9774. Weight: 15.000 kg. CE machine. 9 tons Fortuna axles. Cat C3.4 engine. 47 KW.

Central greasing system.

2 way side belt.2 way convenyor.

Tyres: 435/50R19,5 70%.

Without Drum!

ID NR: 340.

The General Terms and Conditions of Heinhuis are applicable to all adverts, offers and quotations by Heinhuis, all agreements entered into by Heinhuis and the negotiations preceding them. By any form of response you accept the applicability of the General Terms and Conditions of Heinhuis and you declare that you have taken note of these General Terms and Conditions. Our prices are export netto prices.