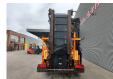

## Doppstadt SM 518 Profi

## **Beschrijving**

Schade: schadevrij

Doppstadt SM 518 Profi.

Year: 2012. Hours: 9774. Weight: 15.000 kg. CE machine. 9 tons Fortuna axles. Cat C3.4 engine. 47 KW.

Central greasing system.

2 way side belt.2 way convenyor.

Tyres: 435/50R19,5 70%.

Without Drum!

ID NR: 340.

The General Terms and Conditions of Heinhuis are applicable to all adverts, offers and quotations by Heinhuis, all agreements entered into by Heinhuis and the negotiations preceding them. By any form of response you accept the applicability of the General Terms and Conditions of Heinhuis and you declare that you have taken note of these General Terms and Conditions. Our prices are export netto prices.