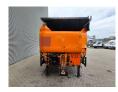

## Doppstadt SM 518 Profi

## **Beschrijving**

Schade: schadevrij

Doppstadt SM 518 Profi.

Year: 2012. Hours: 9774. Weight: 15.000 kg. CE machine. 9 tons Fortuna axles. Cat C3.4 engine. 47 KW.

Central greasing system.

2 way side belt.2 way convenyor.

Tyres: 435/50R19,5 70%.

Without Drum!

ID NR: 340.

The General Terms and Conditions of Heinhuis are applicable to all adverts, offers and quotations by Heinhuis, all agreements entered into by Heinhuis and the negotiations preceding them. By any form of response you accept the applicability of the General Terms and Conditions of Heinhuis and you declare that you have taken note of these General Terms and Conditions. Our prices are export netto prices.