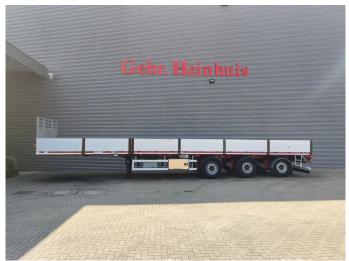

## Faymonville F-S43-1A1Y 5.75m Extendable Powersteering!

## Beschrijving

Schade: schadevrij

Faymonville F-S43-1A1Y.

Year: 2015. 9 tons SAF axles. Weight: 10.190 kg. Max weight: 45.000 kg. Kingpin load: 18.000 kg. 5.75m Extendable.

Powersteering 3x Forced steering

Hydraulic from trailer works on NATO electricty.

Airsuspension. 1st axle liftaxle. Dimmensions:

Floor:

L: 13750 mm. W: 2550 mm. H: 1400 mm.

H: Allu boards: 600 mm. Tyres: 385/65R22.50 70%.

ID NR: 661

The General Terms and Conditions of Heinhuis are applicable to all adverts, offers and quotations by Heinhuis, all agreements entered into by Heinhuis and the negotiations preceding them. By any form of response you accept the applicability of the General Terms and Conditions of Heinhuis and you declare that you have taken note of these General Terms and Conditions. Our prices are export netto prices.