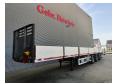

## Faymonville F-S43-1A1Y 5.75m Extendable Powersteering!

## Beschrijving

Schade: schadevrij

Faymonville F-S43-1A1Y.

Year: 2015. 9 tons SAF axles. Weight: 10.190 kg. Max weight: 45.000 kg. Kingpin load: 18.000 kg. 5.75m Extendable.

Powersteering 3x Forced steering

Hydraulic from trailer works on NATO electricty.

Airsuspension. 1st axle liftaxle. Dimmensions:

Floor:

L: 13750 mm. W: 2550 mm. H: 1400 mm.

H: Allu boards: 600 mm. Tyres: 385/65R22.50 70%.

ID NR: 661

The General Terms and Conditions of Heinhuis are applicable to all adverts, offers and quotations by Heinhuis, all agreements entered into by Heinhuis and the negotiations preceding them. By any form of response you accept the applicability of the General Terms and Conditions of Heinhuis and you declare that you have taken note of these General Terms and Conditions. Our prices are export netto prices.