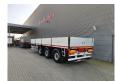

## Faymonville F-S43-1A1Y 5.75m Extendable Powersteering!

## Beschrijving

Schade: schadevrij

Faymonville F-S43-1A1Y.

Year: 2015. 9 tons SAF axles. Weight: 10.190 kg. Max weight: 45.000 kg. Kingpin load: 18.000 kg. 5.75m Extendable.

Powersteering 3x Forced steering

Hydraulic from trailer works on NATO electricty.

Airsuspension. 1st axle liftaxle. Dimmensions:

Floor:

L: 13750 mm. W: 2550 mm. H: 1400 mm.

H: Allu boards: 600 mm. Tyres: 385/65R22.50 70%.

ID NR: 661

The General Terms and Conditions of Heinhuis are applicable to all adverts, offers and quotations by Heinhuis, all agreements entered into by Heinhuis and the negotiations preceding them. By any form of response you accept the applicability of the General Terms and Conditions of Heinhuis and you declare that you have taken note of these General Terms and Conditions. Our prices are export netto prices.