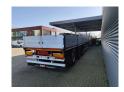

## Faymonville F-S43-1A1Y 5.75m Extendable Powersteering!

## Beschrijving

Schade: schadevrij

Faymonville F-S43-1A1Y.

Year: 2015. 9 tons SAF axles. Weight: 10.190 kg. Max weight: 45.000 kg. Kingpin load: 18.000 kg. 5.75m Extendable.

Powersteering 3x Forced steering

Hydraulic from trailer works on NATO electricty.

Airsuspension. 1st axle liftaxle. Dimmensions:

Floor:

L: 13750 mm. W: 2550 mm. H: 1400 mm.

H: Allu boards: 600 mm. Tyres: 385/65R22.50 70%.

ID NR: 661

The General Terms and Conditions of Heinhuis are applicable to all adverts, offers and quotations by Heinhuis, all agreements entered into by Heinhuis and the negotiations preceding them. By any form of response you accept the applicability of the General Terms and Conditions of Heinhuis and you declare that you have taken note of these General Terms and Conditions. Our prices are export netto prices.