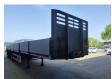

## Faymonville F-S43-1A1Y 5.75m Extendable Powersteering!

## Beschrijving

Schade: schadevrij

Faymonville F-S43-1A1Y.

Year: 2015. 9 tons SAF axles. Weight: 10.190 kg. Max weight: 45.000 kg. Kingpin load: 18.000 kg. 5.75m Extendable.

Powersteering 3x Forced steering

Hydraulic from trailer works on NATO electricty.

Airsuspension. 1st axle liftaxle. Dimmensions:

Floor:

L: 13750 mm. W: 2550 mm. H: 1400 mm.

H: Allu boards: 600 mm. Tyres: 385/65R22.50 70%.

ID NR: 661

The General Terms and Conditions of Heinhuis are applicable to all adverts, offers and quotations by Heinhuis, all agreements entered into by Heinhuis and the negotiations preceding them. By any form of response you accept the applicability of the General Terms and Conditions of Heinhuis and you declare that you have taken note of these General Terms and Conditions. Our prices are export netto prices.