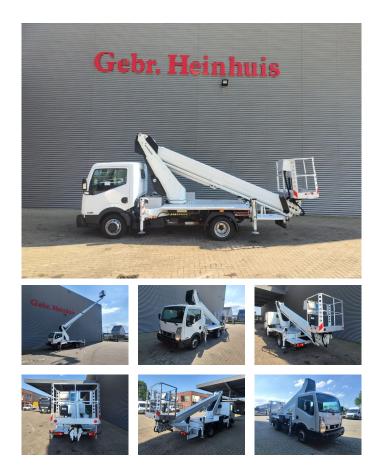

## Nissan Cabstar 35.12 NT400 Ruthmann TB 270!

## Beschrijving

Schade: schadevrij

Nissan Cabstar 35.12 NT400.

Year: 2014. Milage: 44.455 km. Manual gearbox 5 gears. Max weight: 3500 kg. Axle load: 1: 1750 kg. 2: 2200 kg. 3 persons. Electrical operated windows. Tyres: 195/70R15 80%. Ruthmann TB 270. Year: 2014. Max capacity basket: 230 kg / 2 persons + 70 kg. Max lateral force: 400 N. Max wind speed: 12,5 m/s. Max permitted tilt: 5 degree. 4 point outriggers. Rotated basket. Max working height: 27 meter.