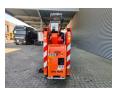

## **Jekko** SPX 424 CDH Jip 800.2 H1MX + Jip 800 GX Diesel + Electric!

## **Beschrijving**

Jekko SPX 424 CDH.

Year: 2016. Hours: 367. Weight: 2300 kg. CE machine. 14.9 KW.

Jip 800.2 H1MX weight: 170 kg 2 x hydr. extand.

Jip 800.2 H1MX we Jip 800 GX. 4 point outriggers. Diesel + Electric. Radio remote. PP400-4DX. 2.5 tons hookblock.