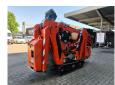

## **Jekko** SPX 424 CDH Jip 800.2 H1MX + Jip 800 GX Diesel + Electric!

## **Beschrijving**

Jekko SPX 424 CDH.

Year: 2016. Hours: 367. Weight: 2300 kg. CE machine. 14.9 KW.

Jip 800.2 H1MX weight: 170 kg 2 x hydr. extand.

Jip 800.2 H1MX we Jip 800 GX. 4 point outriggers. Diesel + Electric. Radio remote. PP400-4DX. 2.5 tons hookblock.