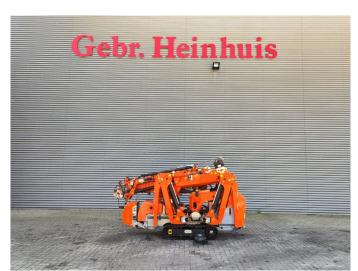

## **Jekko** SPX 424 CDH Jip 800.2 H1MX + Jip 800 GX Diesel + Electric!

## **Beschrijving**

Jekko SPX 424 CDH.

Year: 2016. Hours: 367. Weight: 2300 kg. CE machine. 14.9 KW.

Jip 800.2 H1MX weight: 170 kg 2 x hydr. extand.

Jip 800.2 H1MX we Jip 800 GX. 4 point outriggers. Diesel + Electric. Radio remote. PP400-4DX. 2.5 tons hookblock.