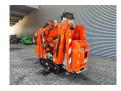

## **Jekko** SPX 424 CDH Jip 800.2 H1MX + Jip 800 GX Diesel + Electric!

## **Beschrijving**

Jekko SPX 424 CDH.

Year: 2016. Hours: 367. Weight: 2300 kg. CE machine. 14.9 KW.

Jip 800.2 H1MX weight: 170 kg 2 x hydr. extand.

Jip 800.2 H1MX we Jip 800 GX. 4 point outriggers. Diesel + Electric. Radio remote. PP400-4DX. 2.5 tons hookblock.