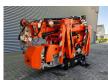

## **Jekko** SPX 424 CDH Jip 800.2 H1MX + Jip 800 GX Diesel + Electric!

## **Beschrijving**

Jekko SPX 424 CDH.

Year: 2016. Hours: 367. Weight: 2300 kg. CE machine. 14.9 KW.

Jip 800.2 H1MX weight: 170 kg 2 x hydr. extand.

Jip 800.2 H1MX we Jip 800 GX. 4 point outriggers. Diesel + Electric. Radio remote. PP400-4DX. 2.5 tons hookblock.