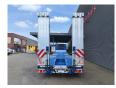

## ES-GE 3.SOU-1N-RM 4.05m Extendable, Ramps, Liftaxle

## Beschrijving

Schade: schadevrij

ES-GE 3.SOU-1N-RM

Year: 2016.

10 tons gigant axles. Weight: 9822 kg. Max weight: 48.000 kg.

Winch.

Hydr. works on NATO electricity from a truck.

EBS ABS ALB. 1e Axle liftaxle.

4.05 meter extandable. 2 x 25 cm widened.

Twistlocks Airsuspension.

2 point hydraulic outriggers on the back.

2 way hydraulic ramps.

Lenght ramps: 2800 + 1400 mm.

Allu boards on neck. Mega /Lowdeck Dimmensions: