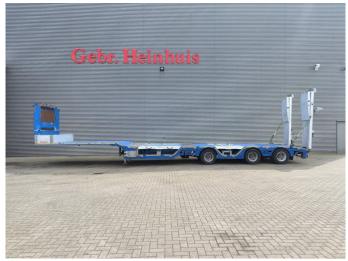

## ES-GE 3.SOU-1N-RM 4.05m Extendable, Ramps, Liftaxle

## Beschrijving

Schade: schadevrij

ES-GE 3.SOU-1N-RM

Year: 2016.

10 tons gigant axles. Weight: 9822 kg. Max weight: 48.000 kg.

Winch.

Hydr. works on NATO electricity from a truck.

EBS ABS ALB. 1e Axle liftaxle.

4.05 meter extandable. 2 x 25 cm widened.

Twistlocks Airsuspension.

2 point hydraulic outriggers on the back.

2 way hydraulic ramps.

Lenght ramps: 2800 + 1400 mm.

Allu boards on neck. Mega /Lowdeck Dimmensions:

Neck:

L: 4350 mm.

W: 2550 mm.

H: 1100 mm.

Floor:

L: 8750 mm. W: 2550 mm. H: 900 mm.

Tyres: 235/75R17,5 80%.

ID NR: 502.