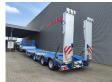

## ES-GE 3.SOU-1N-RM 4.05m Extendable, Ramps, Liftaxle

## Beschrijving

Schade: schadevrij

ES-GE 3.SOU-1N-RM

Year: 2016.

10 tons gigant axles. Weight: 9822 kg. Max weight: 48.000 kg.

Winch.

Hydr. works on NATO electricity from a truck.

EBS ABS ALB. 1e Axle liftaxle.

4.05 meter extandable. 2 x 25 cm widened.

Twistlocks Airsuspension.

2 point hydraulic outriggers on the back.

2 way hydraulic ramps.

Lenght ramps: 2800 + 1400 mm.

Allu boards on neck. Mega /Lowdeck Dimmensions:

Neck:

L: 4350 mm.

W: 2550 mm.

H: 1100 mm.

Floor:

L: 8750 mm. W: 2550 mm. H: 900 mm.

Tyres: 235/75R17,5 80%.

ID NR: 502.