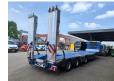

## ES-GE 3.SOU-1N-RM 4.05m Extendable, Ramps, Liftaxle

4.05 meter extandable. 2 x 25 cm widened.

Twistlocks Airsuspension.

2 point hydraulic outriggers on the back.

2 way hydraulic ramps.

Lenght ramps: 2800 + 1400 mm.

Allu boards on neck. Mega /Lowdeck Dimmensions:

Neck:

L: 4350 mm.

W: 2550 mm.

H: 1100 mm.

Floor:

L: 8750 mm. W: 2550 mm. H: 900 mm.

Tyres: 235/75R17,5 80%.

ID NR: 502.