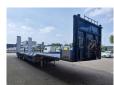

## ES-GE 3.SOU-1N-RM 4.05m Extendable, Ramps, Liftaxle

4.05 meter extandable. 2 x 25 cm widened.

Twistlocks Airsuspension.

2 point hydraulic outriggers on the back.

2 way hydraulic ramps.

Lenght ramps: 2800 + 1400 mm.

Allu boards on neck. Mega /Lowdeck Dimmensions:

Neck:

L: 4350 mm.

W: 2550 mm.

H: 1100 mm.

Floor:

L: 8750 mm. W: 2550 mm. H: 900 mm.

Tyres: 235/75R17,5 80%.

ID NR: 502.