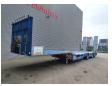

## ES-GE 3.SOU-1N-RM 4.05m Extendable, Ramps, Liftaxle

## Beschrijving

Schade: schadevrij

ES-GE 3.SOU-1N-RM

Year: 2016.

10 tons gigant axles. Weight: 9822 kg. Max weight: 48.000 kg.

Winch.

Hydr. works on NATO electricity from a truck.

EBS ABS ALB. 1e Axle liftaxle.

4.05 meter extandable. 2 x 25 cm widened.

Twistlocks Airsuspension.

2 point hydraulic outriggers on the back.

2 way hydraulic ramps.

Lenght ramps: 2800 + 1400 mm.

Allu boards on neck. Mega /Lowdeck Dimmensions: