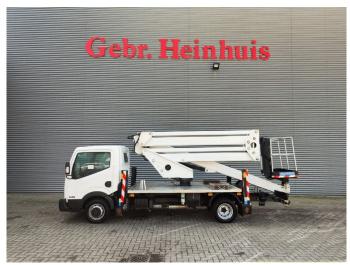

## Nissan Cabstar 35.12 NT400 CTE ZED 20.2 HV 4 Pieces!

## Beschrijving

Schade: schadevrij

Nissan Cabstar 35.12 NT400.

Year: 2014.

Milage: 31.345 km. Manual gearbox 5 gears. Max weight: 3500 kg.

Axle load: 1: 1750 kg. 2: 2200 kg. 3 Persons. Radio CD.

Wheelbase: 3400 mm. Tyres: 195/70R15 80%. CTE ZED 20.2HV.

Year: 2014. Hours: 3098.

Max capacity basket: 300 kg / 2 persons + 140 kg.

Max working height: 20 meter. Max outreach: 8.5 meter. Max lateral force: 400 N. Max wind speed: 12,5 m/s. Max working presure: 220 bar. Max permitted tilt: 0 degree.

4 point outriggers. Rotated basket.

Electrical function in basket.