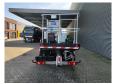

## Nissan Cabstar 35.12 NT400 CTE ZED 20.2 HV 4 Pieces!

## Beschrijving

Schade: schadevrij

Nissan Cabstar 35.12 NT400.

Year: 2014.

Milage: 31.345 km. Manual gearbox 5 gears. Max weight: 3500 kg.

Axle load: 1: 1750 kg. 2: 2200 kg. 3 Persons. Radio CD.

Wheelbase: 3400 mm. Tyres: 195/70R15 80%. CTE ZED 20.2HV.

Year: 2014. Hours: 3098.

Max capacity basket: 300 kg / 2 persons + 140 kg.

Max working height: 20 meter. Max outreach: 8.5 meter. Max lateral force: 400 N. Max wind speed: 12,5 m/s. Max working presure: 220 bar. Max permitted tilt: 0 degree.

4 point outriggers. Rotated basket.

Electrical function in basket.