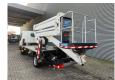

## Nissan Cabstar 35.12 NT400 CTE ZED 20.2 HV 4 Pieces!

## Beschrijving

Schade: schadevrij

Nissan Cabstar 35.12 NT400.

Year: 2014.

Milage: 31.345 km. Manual gearbox 5 gears. Max weight: 3500 kg.

Axle load: 1: 1750 kg. 2: 2200 kg. 3 Persons. Radio CD.

Wheelbase: 3400 mm. Tyres: 195/70R15 80%. CTE ZED 20.2HV.

Year: 2014. Hours: 3098.

Max capacity basket: 300 kg / 2 persons + 140 kg.

Max working height: 20 meter. Max outreach: 8.5 meter. Max lateral force: 400 N. Max wind speed: 12,5 m/s. Max working presure: 220 bar. Max permitted tilt: 0 degree.

4 point outriggers. Rotated basket.

Electrical function in basket.