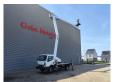

## Nissan Cabstar 35.12 NT400 CTE ZED 20.2 HV 4 Pieces!

## Beschrijving

Schade: schadevrij

Nissan Cabstar 35.12 NT400.

Year: 2014.

Milage: 31.345 km. Manual gearbox 5 gears. Max weight: 3500 kg.

Axle load: 1: 1750 kg. 2: 2200 kg. 3 Persons. Radio CD.

Wheelbase: 3400 mm. Tyres: 195/70R15 80%. CTE ZED 20.2HV.

Year: 2014. Hours: 3098.

Max capacity basket: 300 kg / 2 persons + 140 kg.

Max working height: 20 meter. Max outreach: 8.5 meter. Max lateral force: 400 N. Max wind speed: 12,5 m/s. Max working presure: 220 bar. Max permitted tilt: 0 degree.

4 point outriggers. Rotated basket.

Electrical function in basket.