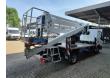

## Nissan Cabstar 35.12 NT400 CTE ZED 20.2 HV 4 Pieces!

## Beschrijving

Schade: schadevrij

Nissan Cabstar 35.12 NT400.

Year: 2014.

Milage: 31.345 km. Manual gearbox 5 gears. Max weight: 3500 kg.

Axle load: 1: 1750 kg. 2: 2200 kg. 3 Persons. Radio CD.

Wheelbase: 3400 mm. Tyres: 195/70R15 80%. CTE ZED 20.2HV.

Year: 2014. Hours: 3098.

Max capacity basket: 300 kg / 2 persons + 140 kg.

Max working height: 20 meter. Max outreach: 8.5 meter. Max lateral force: 400 N. Max wind speed: 12,5 m/s. Max working presure: 220 bar. Max permitted tilt: 0 degree.

4 point outriggers. Rotated basket.

Electrical function in basket.