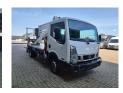

## Nissan Cabstar 35.12 NT400 CTE ZED 20.2 HV 4 Pieces!

## Beschrijving

Schade: schadevrij

Nissan Cabstar 35.12 NT400.

Year: 2014.

Milage: 31.345 km. Manual gearbox 5 gears. Max weight: 3500 kg.

Axle load: 1: 1750 kg. 2: 2200 kg. 3 Persons. Radio CD.

Wheelbase: 3400 mm. Tyres: 195/70R15 80%. CTE ZED 20.2HV.