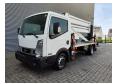

## Nissan Cabstar 35.12 NT400 CTE ZED 20.2 HV 4 Pieces!

## Beschrijving

Schade: schadevrij

Nissan Cabstar 35.12 NT400.

Year: 2014.

Milage: 31.345 km. Manual gearbox 5 gears. Max weight: 3500 kg.

Axle load: 1: 1750 kg. 2: 2200 kg. 3 Persons. Radio CD.

Wheelbase: 3400 mm. Tyres: 195/70R15 80%. CTE ZED 20.2HV.

Year: 2014. Hours: 3098.

Max capacity basket: 300 kg / 2 persons + 140 kg.

Max working height: 20 meter. Max outreach: 8.5 meter. Max lateral force: 400 N. Max wind speed: 12,5 m/s. Max working presure: 220 bar. Max permitted tilt: 0 degree.

4 point outriggers. Rotated basket.

Electrical function in basket.