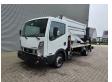

## Nissan Cabstar 35.12 NT400 CTE ZED 20.2 HV 4 Pieces!

## **Beschrijving**

Schade: schadevrij

Nissan Cabstar 35.12 NT400.

Year: 2016.

Milage: 29.314 km. Manual gearbox 5 gears. Max weight: 3500 kg.

Axle load: 1: 1750 kg. 2: 2200 kg. 3 Persons. Radio CD.

Wheelbase: 3400 mm. Tyres: 195/70R15 80%. CTE ZED 20.2HV.

Year: 2016. Hours: 3119.

Max capacity basket: 300 kg / 2 persons + 140 kg.

Max working height: 20 meter. Max outreach: 8.5 meter. Max lateral force: 400 N. Max wind speed: 12,5 m/s. Max working presure: 220 bar. Max permitted tilt: 0 degree.

4 point outriggers. Rotated basket.

Electrical function in basket.

4 Pieces available!

ID NR: 434.

The General Terms and Conditions of Heinhuis are applicable to all adverts, offers and quotations by Heinhuis, all agreements entered into by Heinhuis and the negotiations preceding them. By any form of response you accept the applicability of the General Terms and Conditions of Heinhuis and you declare that you have taken note of these General Terms and Conditions. Our prices are export netto prices.