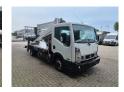

## Nissan Cabstar 35.12 NT400 CTE ZED 20.2 HV 4 Pieces!

## **Beschrijving**

Schade: schadevrij

Nissan Cabstar 35.12 NT400.

Year: 2016.

Milage: 29.314 km. Manual gearbox 5 gears. Max weight: 3500 kg.

Axle load: 1: 1750 kg. 2: 2200 kg. 3 Persons. Radio CD.

Wheelbase: 3400 mm. Tyres: 195/70R15 80%. CTE ZED 20.2HV.

Year: 2016. Hours: 3119.

Max capacity basket: 300 kg / 2 persons + 140 kg.

Max working height: 20 meter. Max outreach: 8.5 meter. Max lateral force: 400 N. Max wind speed: 12,5 m/s. Max working presure: 220 bar. Max permitted tilt: 0 degree.

4 point outriggers. Rotated basket.

Electrical function in basket.

4 Pieces available!

ID NR: 434.

The General Terms and Conditions of Heinhuis are applicable to all adverts, offers and quotations by Heinhuis, all agreements entered into by Heinhuis and the negotiations preceding them. By any form of response you accept the applicability of the General Terms and Conditions of Heinhuis and you declare that you have taken note of these General Terms and Conditions. Our prices are export netto prices.