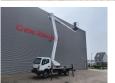

## Nissan Cabstar 35.12 NT400 CTE ZED 20.2 HV 4 Pieces!

## **Beschrijving**

Schade: schadevrij

Nissan Cabstar 35.12 NT400.

Year: 2016.

Milage: 29.314 km. Manual gearbox 5 gears. Max weight: 3500 kg.

Axle load: 1: 1750 kg. 2: 2200 kg. 3 Persons. Radio CD.

Wheelbase: 3400 mm. Tyres: 195/70R15 80%. CTE ZED 20.2HV.

Year: 2016. Hours: 3119.

Max capacity basket: 300 kg / 2 persons + 140 kg.

Max working height: 20 meter. Max outreach: 8.5 meter. Max lateral force: 400 N. Max wind speed: 12,5 m/s. Max working presure: 220 bar. Max permitted tilt: 0 degree.

4 point outriggers. Rotated basket.

Electrical function in basket.

4 Pieces available!

ID NR: 434.

The General Terms and Conditions of Heinhuis are applicable to all adverts, offers and quotations by Heinhuis, all agreements entered into by Heinhuis and the negotiations preceding them. By any form of response you accept the applicability of the General Terms and Conditions of Heinhuis and you declare that you have taken note of these General Terms and Conditions. Our prices are export netto prices.