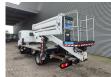

## Nissan Cabstar 35.12 NT400 CTE ZED 20.2 HV 4 Pieces!

## **Beschrijving**

Schade: schadevrij

Nissan Cabstar 35.12 NT400.

Year: 2016.

Milage: 29.314 km. Manual gearbox 5 gears. Max weight: 3500 kg.

Axle load: 1: 1750 kg. 2: 2200 kg. 3 Persons. Radio CD.

Wheelbase: 3400 mm. Tyres: 195/70R15 80%. CTE ZED 20.2HV.

Year: 2016. Hours: 3119.

Max capacity basket: 300 kg / 2 persons + 140 kg.

Max working height: 20 meter. Max outreach: 8.5 meter. Max lateral force: 400 N. Max wind speed: 12,5 m/s. Max working presure: 220 bar. Max permitted tilt: 0 degree.

4 point outriggers. Rotated basket.

Electrical function in basket.

4 Pieces available!

ID NR: 434.

The General Terms and Conditions of Heinhuis are applicable to all adverts, offers and quotations by Heinhuis, all agreements entered into by Heinhuis and the negotiations preceding them. By any form of response you accept the applicability of the General Terms and Conditions of Heinhuis and you declare that you have taken note of these General Terms and Conditions. Our prices are export netto prices.