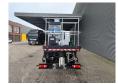

## Nissan Cabstar 35.12 NT400 CTE ZED 20.2 HV 4 Pieces!

## **Beschrijving**

Schade: schadevrij

Nissan Cabstar 35.12 NT400.

Year: 2016.

Milage: 29.314 km. Manual gearbox 5 gears. Max weight: 3500 kg.

Axle load: 1: 1750 kg. 2: 2200 kg. 3 Persons. Radio CD.

Wheelbase: 3400 mm. Tyres: 195/70R15 80%. CTE ZED 20.2HV.

Year: 2016. Hours: 3119.

Max capacity basket: 300 kg / 2 persons + 140 kg.

Max working height: 20 meter. Max outreach: 8.5 meter. Max lateral force: 400 N. Max wind speed: 12,5 m/s. Max working presure: 220 bar. Max permitted tilt: 0 degree.

4 point outriggers. Rotated basket.

Electrical function in basket.

4 Pieces available!

ID NR: 434.

The General Terms and Conditions of Heinhuis are applicable to all adverts, offers and quotations by Heinhuis, all agreements entered into by Heinhuis and the negotiations preceding them. By any form of response you accept the applicability of the General Terms and Conditions of Heinhuis and you declare that you have taken note of these General Terms and Conditions. Our prices are export netto prices.