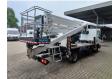

## Nissan Cabstar 35.12 NT400 CTE ZED 20.2 HV 4 Pieces!

## **Beschrijving**

Schade: schadevrij

Nissan Cabstar 35.12 NT400.

Year: 2016.

Milage: 29.314 km. Manual gearbox 5 gears. Max weight: 3500 kg.

Axle load: 1: 1750 kg. 2: 2200 kg. 3 Persons. Radio CD.

Wheelbase: 3400 mm. Tyres: 195/70R15 80%. CTE ZED 20.2HV.

Year: 2016. Hours: 3119.

Max capacity basket: 300 kg / 2 persons + 140 kg.

Max working height: 20 meter. Max outreach: 8.5 meter. Max lateral force: 400 N. Max wind speed: 12,5 m/s. Max working presure: 220 bar. Max permitted tilt: 0 degree.

4 point outriggers. Rotated basket.

Electrical function in basket.

4 Pieces available!

ID NR: 434.

The General Terms and Conditions of Heinhuis are applicable to all adverts, offers and quotations by Heinhuis, all agreements entered into by Heinhuis and the negotiations preceding them. By any form of response you accept the applicability of the General Terms and Conditions of Heinhuis and you declare that you have taken note of these General Terms and Conditions. Our prices are export netto prices.