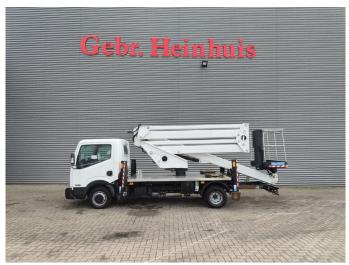

## Nissan Cabstar 35.12 NT400 CTE ZED 20.2 HV 4 Pieces!

## **Beschrijving**

Schade: schadevrij

Nissan Cabstar 35.12 NT400.

Year: 2016.

Milage: 29.314 km. Manual gearbox 5 gears. Max weight: 3500 kg.

Axle load: 1: 1750 kg. 2: 2200 kg. 3 Persons. Radio CD.

Wheelbase: 3400 mm. Tyres: 195/70R15 80%. CTE ZED 20.2HV.

Year: 2016. Hours: 3119.

Max capacity basket: 300 kg / 2 persons + 140 kg.

Max working height: 20 meter. Max outreach: 8.5 meter. Max lateral force: 400 N. Max wind speed: 12,5 m/s. Max working presure: 220 bar. Max permitted tilt: 0 degree.

4 point outriggers. Rotated basket.

Electrical function in basket.

4 Pieces available!

ID NR: 434.

The General Terms and Conditions of Heinhuis are applicable to all adverts, offers and quotations by Heinhuis, all agreements entered into by Heinhuis and the negotiations preceding them. By any form of response you accept the applicability of the General Terms and Conditions of Heinhuis and you declare that you have taken note of these General Terms and Conditions. Our prices are export netto prices.