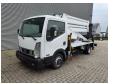

## Nissan Cabstar 35.12 NT400 CTE ZED 20.2 HV 4 Pieces!

## **Beschrijving**

Schade: schadevrij

Nissan Cabstar 35.12 NT400.

Year: 2014.

Milage: 49.540 km. Manual gearbox 5 gears. Max weight: 3500 kg.

Axle load: 1: 1750 kg. 2: 2200 kg. 3 Persons. Radio CD.

Wheelbase: 3400 mm. Tyres: 195/70R15 80%. CTE ZED 20.2HV.

Year: 2014. Hours: 3691.

Max capacity basket: 300 kg / 2 persons + 140 kg.

Max working height: 20 meter. Max outreach: 8.5 meter. Max lateral force: 400 N. Max wind speed: 12,5 m/s. Max working presure: 220 bar. Max permitted tilt: 0 degree.