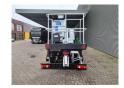

## **Beschrijving**

Schade: schadevrij

Nissan Cabstar 35.12 NT400.

Year: 2014.

Milage: 49.540 km. Manual gearbox 5 gears. Max weight: 3500 kg.

Axle load: 1: 1750 kg. 2: 2200 kg. 3 Persons. Radio CD.

Wheelbase: 3400 mm. Tyres: 195/70R15 80%. CTE ZED 20.2HV.

Year: 2014. Hours: 3691.

Max capacity basket: 300 kg / 2 persons + 140 kg.

Max working height: 20 meter. Max outreach: 8.5 meter. Max lateral force: 400 N. Max wind speed: 12,5 m/s. Max working presure: 220 bar. Max permitted tilt: 0 degree.

4 point outriggers. Rotated basket.

Electrical function in basket.