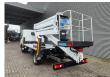

Year: 2014. Hours: 3691.

Max capacity basket: 300 kg / 2 persons + 140 kg.

Max working height: 20 meter. Max outreach: 8.5 meter. Max lateral force: 400 N. Max wind speed: 12,5 m/s. Max working presure: 220 bar. Max permitted tilt: 0 degree.

4 point outriggers. Rotated basket.

Electrical function in basket.