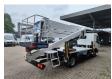

## **Beschrijving**

Schade: schadevrij

Nissan Cabstar 35.12 NT400.

Year: 2014.

Milage: 49.540 km. Manual gearbox 5 gears. Max weight: 3500 kg.

Axle load: 1: 1750 kg. 2: 2200 kg. 3 Persons. Radio CD.

Wheelbase: 3400 mm. Tyres: 195/70R15 80%. CTE ZED 20.2HV.

Year: 2014. Hours: 3691.

Max capacity basket: 300 kg / 2 persons + 140 kg.

Max working height: 20 meter. Max outreach: 8.5 meter. Max lateral force: 400 N. Max wind speed: 12,5 m/s. Max working presure: 220 bar. Max permitted tilt: 0 degree.

4 point outriggers. Rotated basket.

Electrical function in basket.