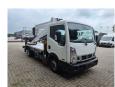

## **Beschrijving**

Schade: schadevrij

Nissan Cabstar 35.12 NT400.

Year: 2014.

Milage: 49.540 km. Manual gearbox 5 gears. Max weight: 3500 kg.

Axle load: 1: 1750 kg. 2: 2200 kg. 3 Persons. Radio CD.

Wheelbase: 3400 mm. Tyres: 195/70R15 80%. CTE ZED 20.2HV.

Year: 2014. Hours: 3691.

Max capacity basket: 300 kg / 2 persons + 140 kg.

Max working height: 20 meter. Max outreach: 8.5 meter. Max lateral force: 400 N. Max wind speed: 12,5 m/s. Max working presure: 220 bar. Max permitted tilt: 0 degree.

4 point outriggers. Rotated basket.

Electrical function in basket.