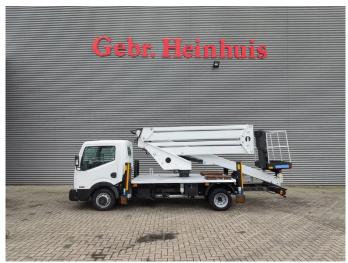

## Nissan Cabstar 35.12 NT400 CTE ZED 20.2 HV 4 Pieces!

## **Beschrijving**

Schade: schadevrij

Nissan Cabstar 35.12 NT400.

Year: 2014.

Milage: 49.540 km. Manual gearbox 5 gears. Max weight: 3500 kg.

Axle load: 1: 1750 kg. 2: 2200 kg. 3 Persons. Radio CD.

Wheelbase: 3400 mm. Tyres: 195/70R15 80%. CTE ZED 20.2HV.

Year: 2014. Hours: 3691.

Max capacity basket: 300 kg / 2 persons + 140 kg.

Max working height: 20 meter. Max outreach: 8.5 meter. Max lateral force: 400 N. Max wind speed: 12,5 m/s. Max working presure: 220 bar. Max permitted tilt: 0 degree.

4 point outriggers. Rotated basket.

Electrical function in basket.