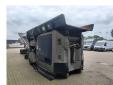

## Arjes VZ 850/750/760 D Magnetbelt Liftaxle Radio Remote!

## Beschrijving

Arjes VZ 760 D.

Year: 2010. Hours: 8713. Weight: 17.000 kg. CE machine. 354 KW Caterpillar engine. Liftaxle. Tippable hopper. 3 way convenyor on the back. Magnetbelt. Radio Remote Control. Hooklift system.