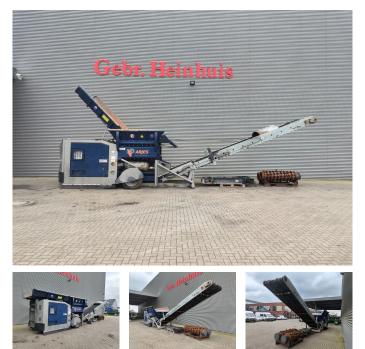

## Arjes VZ 850/750/760 D Magnetbelt Liftaxle Radio Remote!

## Beschrijving

Arjes VZ 760 D.

Year: 2010. Hours: 8713. Weight: 17.000 kg. CE machine. 354 KW Caterpillar engine. Liftaxle. Tippable hopper. 3 way convenyor on the back. Magnetbelt. Radio Remote Control. Hooklift system.