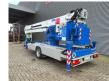

# Klaas K21 - 30

### Beschrijving

Schade: schadevrij

Klaas K21 - 30

Year: 2021. Hours: 690. Weight: 3500 kg. CE Machine. Max lateral force: 400 N. Max wind speed: 12,5 m/s. 230 V / 50 Hz. Max permitted tilt: 0 degree. Diesel. 4 point outriggers. Moover. Max height: 30 meter. Max outreach: 21 meter. 3.5 tons Alko axle. Radio Remote Control. Tyres: 215/75R17,5 80%.

Like New!

ID NR: 284.

The General Terms and Conditions of Heinhuis are applicable to all adverts, offers and quotations by Heinhuis, all agreements entered into by Heinhuis and the negotiations preceding them. By any form of response you accept the applicability of the General Terms and Conditions of Heinhuis and you declare that you have taken note of these General Terms and Conditions. Our prices are export netto prices.