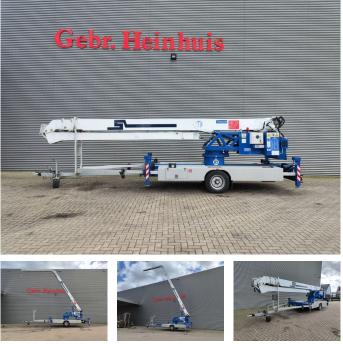

# Klaas K21 - 30

### Beschrijving

Schade: schadevrij

Klaas K21 - 30

Year: 2021. Hours: 690. Weight: 3500 kg. CE Machine. Max lateral force: 400 N. Max wind speed: 12,5 m/s. 230 V / 50 Hz. Max permitted tilt: 0 degree. Diesel. 4 point outriggers. Moover. Max height: 30 meter. Max outreach: 21 meter. 3.5 tons Alko axle. Radio Remote Control. Tyres: 215/75R17,5 80%.

Like New!

ID NR: 284.

The General Terms and Conditions of Heinhuis are applicable to all adverts, offers and quotations by Heinhuis, all agreements entered into by Heinhuis and the negotiations preceding them. By any form of response you accept the applicability of the General Terms and Conditions of Heinhuis and you declare that you have taken note of these General Terms and Conditions. Our prices are export netto prices.