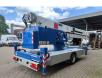

# Klaas K21 - 30

### Beschrijving

Schade: schadevrij

Klaas K21 - 30

Year: 2021. Hours: 690. Weight: 3500 kg. CE Machine. Max lateral force: 400 N. Max wind speed: 12,5 m/s. 230 V / 50 Hz. Max permitted tilt: 0 degree. Diesel. 4 point outriggers. Moover. Max height: 30 meter. Max outreach: 21 meter. 3.5 tons Alko axle. Radio Remote Control. Tyres: 215/75R17,5 80%.

Like New!

ID NR: 284.

The General Terms and Conditions of Heinhuis are applicable to all adverts, offers and quotations by Heinhuis, all agreements entered into by Heinhuis and the negotiations preceding them. By any form of response you accept the applicability of the General Terms and Conditions of Heinhuis and you declare that you have taken note of these General Terms and Conditions. Our prices are export netto prices.