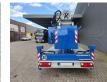

# Klaas K21 - 30

### Beschrijving

Schade: schadevrij

Klaas K21 - 30

Year: 2021. Hours: 690. Weight: 3500 kg. CE Machine. Max lateral force: 400 N. Max wind speed: 12,5 m/s. 230 V / 50 Hz. Max permitted tilt: 0 degree. Diesel. 4 point outriggers. Moover. Max height: 30 meter. Max outreach: 21 meter. 3.5 tons Alko axle. Radio Remote Control. Tyres: 215/75R17,5 80%.

Like New!

ID NR: 284.

The General Terms and Conditions of Heinhuis are applicable to all adverts, offers and quotations by Heinhuis, all agreements entered into by Heinhuis and the negotiations preceding them. By any form of response you accept the applicability of the General Terms and Conditions of Heinhuis and you declare that you have taken note of these General Terms and Conditions. Our prices are export netto prices.