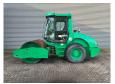

## **Ammann** ASC 70 HD

## **Beschrijving**

Schade: schadevrij

Ammann ASC 70 HD.

Year: 2011. Hours: 1800. Weight: 7140 kg. Max weight: 9410 kg. CE machine. 74 KW.

Roller width: 1680 mm. Tyres: 14.9-24 80%.

German machine!

ID NR: 375.