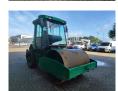

## **Ammann** ASC 70 HD

## **Beschrijving**

Schade: schadevrij

Ammann ASC 70 HD.

Year: 2011. Hours: 1800. Weight: 7140 kg. Max weight: 9410 kg. CE machine. 74 KW.

Roller width: 1680 mm. Tyres: 14.9-24 80%.

German machine!

ID NR: 375.