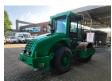

## **Ammann** ASC 70 HD

## **Beschrijving**

Schade: schadevrij

Ammann ASC 70 HD.

Year: 2011. Hours: 1800. Weight: 7140 kg. Max weight: 9410 kg. CE machine. 74 KW.

Roller width: 1680 mm. Tyres: 14.9-24 80%.

German machine!

ID NR: 375.