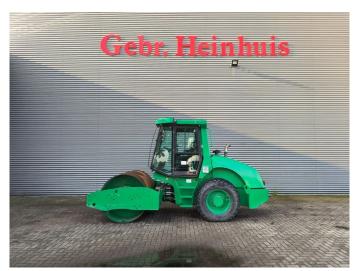

## **Ammann** ASC 70 HD

## **Beschrijving**

Schade: schadevrij

Ammann ASC 70 HD.

Year: 2011. Hours: 1800. Weight: 7140 kg. Max weight: 9410 kg. CE machine. 74 KW.

Roller width: 1680 mm. Tyres: 14.9-24 80%.

German machine!

ID NR: 375.