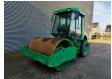

## **Ammann** ASC 70 HD

## **Beschrijving**

Schade: schadevrij

Ammann ASC 70 HD.

Year: 2011. Hours: 1800. Weight: 7140 kg. Max weight: 9410 kg. CE machine. 74 KW.

Roller width: 1680 mm. Tyres: 14.9-24 80%.

German machine!

ID NR: 375.