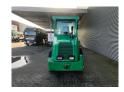

## **Ammann** ASC 70 HD

## **Beschrijving**

Schade: schadevrij

Ammann ASC 70 HD.

Year: 2011. Hours: 1800. Weight: 7140 kg. Max weight: 9410 kg. CE machine. 74 KW.

Roller width: 1680 mm. Tyres: 14.9-24 80%.

German machine!

ID NR: 375.