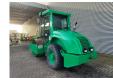

## **Ammann** ASC 70 HD

## **Beschrijving**

Schade: schadevrij

Ammann ASC 70 HD.

Year: 2011. Hours: 1800. Weight: 7140 kg. Max weight: 9410 kg. CE machine. 74 KW.

Roller width: 1680 mm. Tyres: 14.9-24 80%.

German machine!

ID NR: 375.