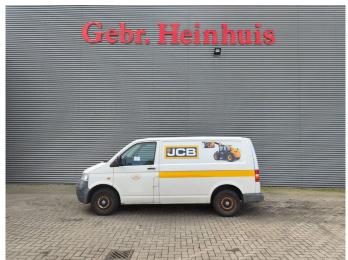

## Volkswagen T5 1.9 TDI

## **Beschrijving**

Schade: schadevrij

Volkswagen Transporter T5 1.9 TDI.

Year: 2003.

Milage: 355.109 km. Manual gearbox 5 gears.

Weight: 1800 kg. Max weight: 2800 kg.

Axle load: 1: 1450 kg. 2: 1550 kg. 3 Persons. ASR.

Trailer coupling. Sliding door right side. Wheelbase: 3000 mm. Tyres: 205/65R16 60%.

German Car!

ID NR: 621.

The General Terms and Conditions of Heinhuis are applicable to all adverts, offers and quotations by Heinhuis, all agreements entered into by Heinhuis and the negotiations preceding them. By any form of response you accept the applicability of the General Terms and Conditions of Heinhuis and you declare that you have taken note of these General Terms and Conditions. Our prices are export netto prices.