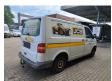

## Volkswagen T5 1.9 TDI

## **Beschrijving**

Schade: schadevrij

Volkswagen Transporter T5 1.9 TDI.

Year: 2003.

Milage: 355.109 km. Manual gearbox 5 gears.

Weight: 1800 kg. Max weight: 2800 kg.

Axle load: 1: 1450 kg. 2: 1550 kg. 3 Persons. ASR.

Trailer coupling. Sliding door right side. Wheelbase: 3000 mm. Tyres: 205/65R16 60%.

German Car!

ID NR: 621.

The General Terms and Conditions of Heinhuis are applicable to all adverts, offers and quotations by Heinhuis, all agreements entered into by Heinhuis and the negotiations preceding them. By any form of response you accept the applicability of the General Terms and Conditions of Heinhuis and you declare that you have taken note of these General Terms and Conditions. Our prices are export netto prices.