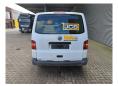

## Volkswagen T5 1.9 TDI

## **Beschrijving**

Schade: schadevrij

Volkswagen Transporter T5 1.9 TDI.

Year: 2003.

Milage: 355.109 km. Manual gearbox 5 gears.

Weight: 1800 kg. Max weight: 2800 kg.

Axle load: 1: 1450 kg. 2: 1550 kg. 3 Persons. ASR.

Trailer coupling. Sliding door right side. Wheelbase: 3000 mm. Tyres: 205/65R16 60%.

German Car!

ID NR: 621.

The General Terms and Conditions of Heinhuis are applicable to all adverts, offers and quotations by Heinhuis, all agreements entered into by Heinhuis and the negotiations preceding them. By any form of response you accept the applicability of the General Terms and Conditions of Heinhuis and you declare that you have taken note of these General Terms and Conditions. Our prices are export netto prices.