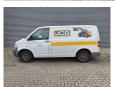

## Volkswagen T5 1.9 TDI

## **Beschrijving**

Schade: schadevrij

Volkswagen Transporter T5 1.9 TDI.

Year: 2003.

Milage: 355.109 km. Manual gearbox 5 gears.

Weight: 1800 kg. Max weight: 2800 kg.

Axle load: 1: 1450 kg. 2: 1550 kg. 3 Persons. ASR.

Trailer coupling. Sliding door right side. Wheelbase: 3000 mm. Tyres: 205/65R16 60%.

German Car!

ID NR: 621.

The General Terms and Conditions of Heinhuis are applicable to all adverts, offers and quotations by Heinhuis, all agreements entered into by Heinhuis and the negotiations preceding them. By any form of response you accept the applicability of the General Terms and Conditions of Heinhuis and you declare that you have taken note of these General Terms and Conditions. Our prices are export netto prices.