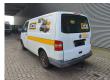

## Volkswagen T5 1.9 TDI

## **Beschrijving**

Schade: schadevrij

Volkswagen Transporter T5 1.9 TDI.

Year: 2003.

Milage: 355.109 km. Manual gearbox 5 gears.

Weight: 1800 kg. Max weight: 2800 kg.

Axle load: 1: 1450 kg. 2: 1550 kg. 3 Persons. ASR.

Trailer coupling. Sliding door right side. Wheelbase: 3000 mm. Tyres: 205/65R16 60%.

German Car!

ID NR: 621.

The General Terms and Conditions of Heinhuis are applicable to all adverts, offers and quotations by Heinhuis, all agreements entered into by Heinhuis and the negotiations preceding them. By any form of response you accept the applicability of the General Terms and Conditions of Heinhuis and you declare that you have taken note of these General Terms and Conditions. Our prices are export netto prices.