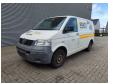

## Volkswagen T5 1.9 TDI

## **Beschrijving**

Schade: schadevrij

Volkswagen Transporter T5 1.9 TDI.

Year: 2003.

Milage: 355.109 km. Manual gearbox 5 gears.

Weight: 1800 kg. Max weight: 2800 kg.

Axle load: 1: 1450 kg. 2: 1550 kg. 3 Persons. ASR.

Trailer coupling. Sliding door right side. Wheelbase: 3000 mm. Tyres: 205/65R16 60%.

German Car!

ID NR: 621.

The General Terms and Conditions of Heinhuis are applicable to all adverts, offers and quotations by Heinhuis, all agreements entered into by Heinhuis and the negotiations preceding them. By any form of response you accept the applicability of the General Terms and Conditions of Heinhuis and you declare that you have taken note of these General Terms and Conditions. Our prices are export netto prices.