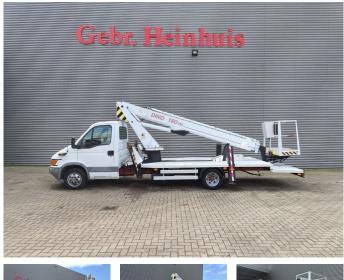

## Iveco Daily 50C11 Dino 180 TM

## Beschrijving

Schade: schadevrij

lveco daily 50C11.

Year: 2001. Milage: 36.636 km. Manual gearbox 6 gears. Weight: 3875 kg. Max weight: 5200 kg. Axle load: 1: 1900 kg. 2: 3700 kg. Wheelbase 4350 mm. 78 KW / 110 HP. 2 Persons. Radio CD. Tyres: 195/65R16 80%. Dino 180 TM. Year: 2001. 215 kg / 2 persons + 55 kg. 0.3 degree. 50 Hz. 12,5 m/s. 400 N. 230 V. Electrical function in basket. Rotated basket. 4 point outriggers. 18 Meter. 10.5 meter outrach.