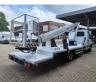

## Iveco Daily 50C11 Dino 180 TM

## Beschrijving

Schade: schadevrij

lveco daily 50C11.

Year: 2001. Milage: 36.636 km. Manual gearbox 6 gears. Weight: 3875 kg. Max weight: 5200 kg. Axle load: 1: 1900 kg. 2: 3700 kg. Wheelbase 4350 mm. 78 KW / 110 HP. 2 Persons. Radio CD. Tyres: 195/65R16 80%. Dino 180 TM. Year: 2001. 215 kg / 2 persons + 55 kg. 0.3 degree. 50 Hz. 12,5 m/s. 400 N. 230 V. Electrical function in basket. Rotated basket. 4 point outriggers. 18 Meter. 10.5 meter outrach.