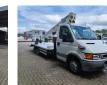

## Iveco Daily 50C11 Dino 180 TM

## Beschrijving

Schade: schadevrij

lveco daily 50C11.

Year: 2001. Milage: 36.636 km. Manual gearbox 6 gears. Weight: 3875 kg. Max weight: 5200 kg. Axle load: 1: 1900 kg. 2: 3700 kg. Wheelbase 4350 mm. 78 KW / 110 HP. 2 Persons. Radio CD. Tyres: 195/65R16 80%. Dino 180 TM. Year: 2001. 215 kg / 2 persons + 55 kg. 0.3 degree. 50 Hz. 12,5 m/s. 400 N. 230 V. Electrical function in basket. Rotated basket. 4 point outriggers. 18 Meter. 10.5 meter outrach.