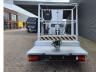

## Iveco Daily 50C11 Dino 180 TM

## Beschrijving

Schade: schadevrij

lveco daily 50C11.

Year: 2001. Milage: 36.636 km. Manual gearbox 6 gears. Weight: 3875 kg. Max weight: 5200 kg. Axle load: 1: 1900 kg. 2: 3700 kg. Wheelbase 4350 mm. 78 KW / 110 HP. 2 Persons. Radio CD. Tyres: 195/65R16 80%. Dino 180 TM. Year: 2001. 215 kg / 2 persons + 55 kg. 0.3 degree. 50 Hz. 12,5 m/s. 400 N. 230 V. Electrical function in basket. Rotated basket. 4 point outriggers. 18 Meter. 10.5 meter outrach.