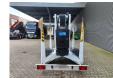

## **Dinolift** Dino 135T Electric!

## **Beschrijving**

Schade: schadevrij

Dino 135T.

Year: 2008. Weight: 1560 kg. CE Machine.

Max capacity basket: 215 kg / 2 persons + 55 kg.

Max lateral force: 400 N.

230 Volt.

Max permitted tilt: 0.3 degree.

50 Hz.

Max wind speed: 12,5 m/s.

4 point outriggers.

Moover.

Rotated basket.

Electrical function in basket. Max working height: 13.5 meter. Max outreach: 9.1 meter.

Tyres: 195R14 80%.

ID NR: 291.