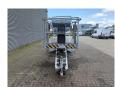

## **Dinolift** Dino 135T Electric!

## **Beschrijving**

Schade: schadevrij

Dino 135T.

Year: 2008. Weight: 1560 kg. CE Machine.

Max capacity basket: 215 kg / 2 persons + 55 kg.

Max lateral force: 400 N.

230 Volt.

Max permitted tilt: 0.3 degree.

50 Hz.

Max wind speed: 12,5 m/s.

4 point outriggers.

Moover.

Rotated basket.

Electrical function in basket. Max working height: 13.5 meter. Max outreach: 9.1 meter.

Tyres: 195R14 80%.

ID NR: 291.