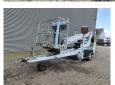

## **Dinolift** Dino 135T Electric!

## **Beschrijving**

Schade: schadevrij

Dino 135T.

Year: 2008. Weight: 1560 kg. CE Machine.

Max capacity basket: 215 kg / 2 persons + 55 kg.

Max lateral force: 400 N.

230 Volt.

Max permitted tilt: 0.3 degree.

50 Hz.

Max wind speed: 12,5 m/s.

4 point outriggers.

Moover.

Rotated basket.

Electrical function in basket. Max working height: 13.5 meter. Max outreach: 9.1 meter.

Tyres: 195R14 80%.

ID NR: 291.