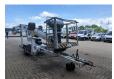

## **Dinolift** Dino 135T Electric!

## **Beschrijving**

Schade: schadevrij

Dino 135T.

Year: 2008. Weight: 1560 kg. CE Machine.

Max capacity basket: 215 kg / 2 persons + 55 kg.

Max lateral force: 400 N.

230 Volt.

Max permitted tilt: 0.3 degree.

50 Hz.

Max wind speed: 12,5 m/s.

4 point outriggers.

Moover.

Rotated basket.

Electrical function in basket. Max working height: 13.5 meter. Max outreach: 9.1 meter.

Tyres: 195R14 80%.

ID NR: 291.