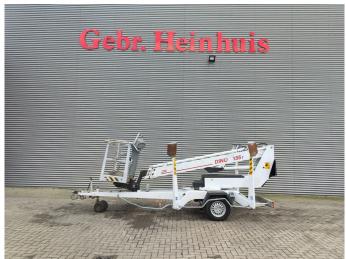

## **Dinolift** Dino 135T Electric!

## **Beschrijving**

Schade: schadevrij

Dino 135T.

Year: 2008. Weight: 1560 kg. CE Machine.

Max capacity basket: 215 kg / 2 persons + 55 kg.

Max lateral force: 400 N.

230 Volt.

Max permitted tilt: 0.3 degree.

50 Hz.

Max wind speed: 12,5 m/s.

4 point outriggers.

Moover.

Rotated basket.

Electrical function in basket. Max working height: 13.5 meter. Max outreach: 9.1 meter.

Tyres: 195R14 80%.

ID NR: 291.