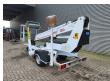

## **Dinolift** Dino 135T Electric!

## **Beschrijving**

Schade: schadevrij

Dino 135T.

Year: 2008. Weight: 1560 kg. CE Machine.

Max capacity basket: 215 kg / 2 persons + 55 kg.

Max lateral force: 400 N.

230 Volt.

Max permitted tilt: 0.3 degree.

50 Hz.

Max wind speed: 12,5 m/s.

4 point outriggers.

Moover.

Rotated basket.

Electrical function in basket. Max working height: 13.5 meter. Max outreach: 9.1 meter.

Tyres: 195R14 80%.

ID NR: 291.