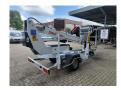

## **Dinolift** Dino 135T Electric!

## **Beschrijving**

Schade: schadevrij

Dino 135T.

Year: 2008. Weight: 1560 kg. CE Machine.

Max capacity basket: 215 kg / 2 persons + 55 kg.

Max lateral force: 400 N.

230 Volt.

Max permitted tilt: 0.3 degree.

50 Hz.

Max wind speed: 12,5 m/s.

4 point outriggers.

Moover.

Rotated basket.

Electrical function in basket. Max working height: 13.5 meter. Max outreach: 9.1 meter.

Tyres: 195R14 80%.

ID NR: 291.