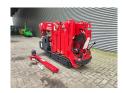

## **Beschrijving**

Schade: schadevrij

Unic URW 295 CMER.

Year: 2016. Hours: 468. Weight: 1950 kg. CE Machine. 4 point outriggers. Capacity: 2.9 ton. Petrol + Electric. 2.9 tons hookblock. Jip: 700 kg.

Max height under hook: 9.5 meter. Max outreach: circa 9.0 meter.

Radio Remote Control.

ID NR: 97.

The General Terms and Conditions of Heinhuis are applicable to all adverts, offers and quotations by Heinhuis, all agreements entered into by Heinhuis and the negotiations preceding them. By any form of response you accept the applicability of the General Terms and Conditions of Heinhuis and you declare that you have taken note of these General Terms and Conditions. Our prices are export netto prices.