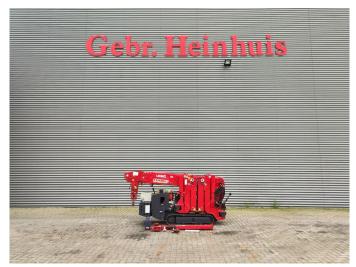

## **UNIC URW 295 CMER**

## **Beschrijving**

Schade: schadevrij

Unic URW 295 CMER.

Year: 2016. Hours: 468. Weight: 1950 kg. CE Machine. 4 point outriggers. Capacity: 2.9 ton. Petrol + Electric. 2.9 tons hookblock. Jip: 700 kg.

Max height under hook: 9.5 meter. Max outreach: circa 9.0 meter.

Radio Remote Control.

ID NR: 97.

The General Terms and Conditions of Heinhuis are applicable to all adverts, offers and quotations by Heinhuis, all agreements entered into by Heinhuis and the negotiations preceding them. By any form of response you accept the applicability of the General Terms and Conditions of Heinhuis and you declare that you have taken note of these General Terms and Conditions. Our prices are export netto prices.