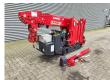

## **UNIC URW 295 CMER**

## **Beschrijving**

Schade: schadevrij

Unic URW 295 CMER.

Year: 2016. Hours: 468. Weight: 1950 kg. CE Machine. 4 point outriggers. Capacity: 2.9 ton. Petrol + Electric. 2.9 tons hookblock. Jip: 700 kg.

Max height under hook: 9.5 meter. Max outreach: circa 9.0 meter.

Radio Remote Control.

ID NR: 97.

The General Terms and Conditions of Heinhuis are applicable to all adverts, offers and quotations by Heinhuis, all agreements entered into by Heinhuis and the negotiations preceding them. By any form of response you accept the applicability of the General Terms and Conditions of Heinhuis and you declare that you have taken note of these General Terms and Conditions. Our prices are export netto prices.