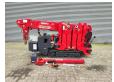

## **UNIC URW 295 CMER**

## **Beschrijving**

Schade: schadevrij

Unic URW 295 CMER.

Year: 2016. Hours: 468. Weight: 1950 kg. CE Machine. 4 point outriggers. Capacity: 2.9 ton. Petrol + Electric. 2.9 tons hookblock. Jip: 700 kg.

Max height under hook: 9.5 meter. Max outreach: circa 9.0 meter.

Radio Remote Control.

ID NR: 97.

The General Terms and Conditions of Heinhuis are applicable to all adverts, offers and quotations by Heinhuis, all agreements entered into by Heinhuis and the negotiations preceding them. By any form of response you accept the applicability of the General Terms and Conditions of Heinhuis and you declare that you have taken note of these General Terms and Conditions. Our prices are export netto prices.