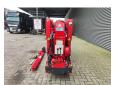

## **Beschrijving**

Schade: schadevrij

Unic URW 295 CMER.

Year: 2016. Hours: 468. Weight: 1950 kg. CE Machine. 4 point outriggers. Capacity: 2.9 ton. Petrol + Electric. 2.9 tons hookblock. Jip: 700 kg.

Max height under hook: 9.5 meter. Max outreach: circa 9.0 meter.

Radio Remote Control.

ID NR: 97.

The General Terms and Conditions of Heinhuis are applicable to all adverts, offers and quotations by Heinhuis, all agreements entered into by Heinhuis and the negotiations preceding them. By any form of response you accept the applicability of the General Terms and Conditions of Heinhuis and you declare that you have taken note of these General Terms and Conditions. Our prices are export netto prices.