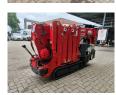

## **Beschrijving**

Schade: schadevrij

Unic URW 295 CMER.

Year: 2016. Hours: 468. Weight: 1950 kg. CE Machine. 4 point outriggers. Capacity: 2.9 ton. Petrol + Electric. 2.9 tons hookblock. Jip: 700 kg.

Max height under hook: 9.5 meter. Max outreach: circa 9.0 meter.

Radio Remote Control.

ID NR: 97.

The General Terms and Conditions of Heinhuis are applicable to all adverts, offers and quotations by Heinhuis, all agreements entered into by Heinhuis and the negotiations preceding them. By any form of response you accept the applicability of the General Terms and Conditions of Heinhuis and you declare that you have taken note of these General Terms and Conditions. Our prices are export netto prices.