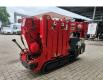

## UNIC URW 295 CMER

#### Beschrijving

Unic URW 295 CMER.

Year: 2016. Hours: 468. Weight: 1950 kg. CE Machine. 4 point outriggers. Capacity: 2.9 ton. Petrol + Electric. 2.9 tons hookblock. Jip: 700 kg. Max height under hook: 9.5 meter. Max outreach: circa 9.0 meter. Radio Remote Control.