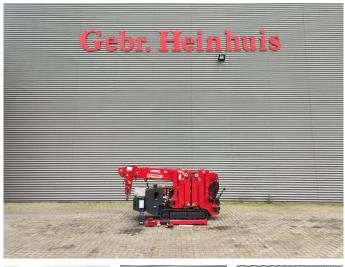

## UNIC URW 295 CMER

#### Beschrijving

Unic URW 295 CMER.

Year: 2016. Hours: 468. Weight: 1950 kg. CE Machine. 4 point outriggers. Capacity: 2.9 ton. Petrol + Electric. 2.9 tons hookblock. Jip: 700 kg. Max height under hook: 9.5 meter. Max outreach: circa 9.0 meter. Radio Remote Control.