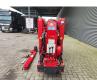

## UNIC URW 295 CMER

#### Beschrijving

Unic URW 295 CMER.

Year: 2016. Hours: 468. Weight: 1950 kg. CE Machine. 4 point outriggers. Capacity: 2.9 ton. Petrol + Electric. 2.9 tons hookblock. Jip: 700 kg. Max height under hook: 9.5 meter. Max outreach: circa 9.0 meter. Radio Remote Control.