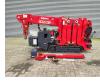

## UNIC URW 295 CMER

#### Beschrijving

Unic URW 295 CMER.

Year: 2016. Hours: 468. Weight: 1950 kg. CE Machine. 4 point outriggers. Capacity: 2.9 ton. Petrol + Electric. 2.9 tons hookblock. Jip: 700 kg. Max height under hook: 9.5 meter. Max outreach: circa 9.0 meter. Radio Remote Control.