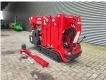

## UNIC URW 295 CMER

#### Beschrijving

Unic URW 295 CMER.

Year: 2016. Hours: 468. Weight: 1950 kg. CE Machine. 4 point outriggers. Capacity: 2.9 ton. Petrol + Electric. 2.9 tons hookblock. Jip: 700 kg. Max height under hook: 9.5 meter. Max outreach: circa 9.0 meter. Radio Remote Control.