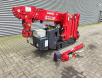

## UNIC URW 295 CMER

#### Beschrijving

Unic URW 295 CMER.

Year: 2016. Hours: 468. Weight: 1950 kg. CE Machine. 4 point outriggers. Capacity: 2.9 ton. Petrol + Electric. 2.9 tons hookblock. Jip: 700 kg. Max height under hook: 9.5 meter. Max outreach: circa 9.0 meter. Radio Remote Control.