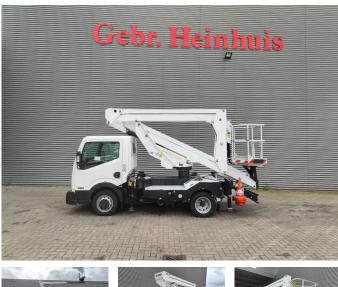

## Nissan Cabstar 35.13 NT400 Palfinger P200AXE

## Beschrijving

Nissan Cabstar 35.13 NT400.

Year: 2018. Milage: 22.170 km. Manual gearbox 6 gears. Max weight: 3500 kg. Axle load: 1: 1750 kg. 2: 2200 kg. 3 Persons. Electrical operated windows. Ad Blue. Wheelbase: 2400 mm. Tyres: 195/70R15 80%. Palfinger P200AXE. Year: 2018. Hours: 2520. Max capacity basket: 250 kg / 2 persons + 90 kg. Max working height: 20 meter. Max outreach: 7.6 meter. Max lateral force: 400 N. Max wind speed: 12,5 m/s. Max working presure: 230 bar. 4 point outriggers. Rotated basket. Electrical function in basket.