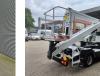

## Nissan Cabstar 35.13 NT400 Palfinger P200AXE

## Beschrijving

Nissan Cabstar 35.13 NT400.

Year: 2018. Milage: 22.170 km. Manual gearbox 6 gears. Max weight: 3500 kg. Axle load: 1: 1750 kg. 2: 2200 kg. 3 Persons. Electrical operated windows. Ad Blue. Wheelbase: 2400 mm. Tyres: 195/70R15 80%. Palfinger P200AXE. Year: 2018. Hours: 2520. Max capacity basket: 250 kg / 2 persons + 90 kg. Max working height: 20 meter. Max outreach: 7.6 meter. Max lateral force: 400 N. Max wind speed: 12,5 m/s. Max working presure: 230 bar. 4 point outriggers. Rotated basket. Electrical function in basket.