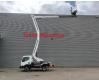

## Nissan Cabstar 35.13 NT400 Palfinger P200AXE

## Beschrijving

Nissan Cabstar 35.13 NT400.

Year: 2018. Milage: 22.170 km. Manual gearbox 6 gears. Max weight: 3500 kg. Axle load: 1: 1750 kg. 2: 2200 kg. 3 Persons. Electrical operated windows. Ad Blue. Wheelbase: 2400 mm. Tyres: 195/70R15 80%. Palfinger P200AXE. Year: 2018. Hours: 2520. Max capacity basket: 250 kg / 2 persons + 90 kg. Max working height: 20 meter. Max outreach: 7.6 meter. Max lateral force: 400 N. Max wind speed: 12,5 m/s. Max working presure: 230 bar. 4 point outriggers. Rotated basket. Electrical function in basket.