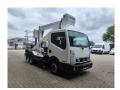

## Nissan Cabstar 35.13 NT400 Palfinger P200AXE

## Beschrijving

Nissan Cabstar 35.13 NT400.

Year: 2018. Milage: 22.170 km. Manual gearbox 6 gears. Max weight: 3500 kg. Axle load: 1: 1750 kg. 2: 2200 kg. 3 Persons. Electrical operated windows. Ad Blue. Wheelbase: 2400 mm. Tyres: 195/70R15 80%. Palfinger P200AXE. Year: 2018. Hours: 2520. Max capacity basket: 250 kg / 2 persons + 90 kg. Max working height: 20 meter. Max outreach: 7.6 meter. Max lateral force: 400 N. Max wind speed: 12,5 m/s. Max working presure: 230 bar. 4 point outriggers. Rotated basket. Electrical function in basket.