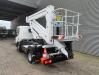

## Nissan Cabstar 35.13 NT400 Palfinger P200AXE

## Beschrijving

Nissan Cabstar 35.13 NT400.

Year: 2018. Milage: 22.170 km. Manual gearbox 6 gears. Max weight: 3500 kg. Axle load: 1: 1750 kg. 2: 2200 kg. 3 Persons. Electrical operated windows. Ad Blue. Wheelbase: 2400 mm. Tyres: 195/70R15 80%. Palfinger P200AXE. Year: 2018. Hours: 2520. Max capacity basket: 250 kg / 2 persons + 90 kg. Max working height: 20 meter. Max outreach: 7.6 meter. Max lateral force: 400 N. Max wind speed: 12,5 m/s. Max working presure: 230 bar. 4 point outriggers. Rotated basket. Electrical function in basket.