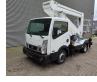

## Nissan Cabstar 35.13 NT400 Palfinger P200AXE

## Beschrijving

Nissan Cabstar 35.13 NT400.

Year: 2018. Milage: 22.170 km. Manual gearbox 6 gears. Max weight: 3500 kg. Axle load: 1: 1750 kg. 2: 2200 kg. 3 Persons. Electrical operated windows. Ad Blue. Wheelbase: 2400 mm. Tyres: 195/70R15 80%. Palfinger P200AXE. Year: 2018. Hours: 2520. Max capacity basket: 250 kg / 2 persons + 90 kg. Max working height: 20 meter. Max outreach: 7.6 meter. Max lateral force: 400 N. Max wind speed: 12,5 m/s. Max working presure: 230 bar. 4 point outriggers. Rotated basket. Electrical function in basket.