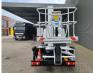

## Nissan Cabstar 35.13 NT400 Palfinger P200AXE

## Beschrijving

Nissan Cabstar 35.13 NT400.

Year: 2018. Milage: 22.170 km. Manual gearbox 6 gears. Max weight: 3500 kg. Axle load: 1: 1750 kg. 2: 2200 kg. 3 Persons. Electrical operated windows. Ad Blue. Wheelbase: 2400 mm. Tyres: 195/70R15 80%. Palfinger P200AXE. Year: 2018. Hours: 2520. Max capacity basket: 250 kg / 2 persons + 90 kg. Max working height: 20 meter. Max outreach: 7.6 meter. Max lateral force: 400 N. Max wind speed: 12,5 m/s. Max working presure: 230 bar. 4 point outriggers. Rotated basket. Electrical function in basket.