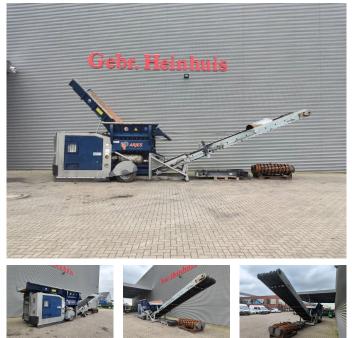

## Arjes VZ 750/850/760 D Magnetbelt Liftaxle Radio Remote!

## Beschrijving

Arjes VZ 760 D.

Year: 2010. Hours: 8713. Weight: 17.000 kg. CE machine. 354 KW Caterpillar engine. Liftaxle. Tippable hopper. 3 way convenyor on the back. Magnetbelt. Radio Remote Control. Hooklift system.