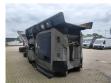

## Arjes VZ 750/850/760 D Magnetbelt Liftaxle Radio Remote!

## Beschrijving

Arjes VZ 760 D.

Year: 2010. Hours: 8713. Weight: 17.000 kg. CE machine. 354 KW Caterpillar engine. Liftaxle. Tippable hopper. 3 way convenyor on the back. Magnetbelt. Radio Remote Control. Hooklift system.