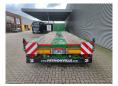

## Faymonville F-S43-1BGA Mega!

## Beschrijving

Faymonville F-S43-1BGA.

Year: 2014.

10.5 tons SAF axles. Max weight: 49.500 kg. Kingpin load: 18.000 kg.

EBS ABS ALB.

7.7 Meter Extandable.

Twistlocks.
Mega/Lowdeck.
Toolboxes.
Airsuspension.
3th axle steering axle.
Dimmensions floor:
L: 13.500 mm.

L: 13.500 mm W: 2550 mm.

H: Front: 1070 mm.
H: Rear: 930 mm.
Kingpin height: 950 mm.
Tyres: 235/75R17,5 60%.

German Trailer!

ID NR: 570.

The General Terms and Conditions of Heinhuis are applicable to all adverts, offers and quotations by Heinhuis, all agreements entered into by Heinhuis and the negotiations preceding them. By any form of response you accept the applicability of the General Terms and Conditions of Heinhuis and you declare that you have taken note of these General Terms and Conditions. Our prices are export netto prices.