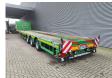

## Faymonville F-S43-1BGA Mega!

## Beschrijving

Faymonville F-S43-1BGA.

Year: 2014.

10.5 tons SAF axles. Max weight: 49.500 kg. Kingpin load: 18.000 kg.

EBS ABS ALB.

7.7 Meter Extandable.

Twistlocks.
Mega/Lowdeck.
Toolboxes.
Airsuspension.
3th axle steering axle.
Dimmensions floor:
L: 13.500 mm.

L: 13.500 mm W: 2550 mm.

H: Front: 1070 mm.
H: Rear: 930 mm.
Kingpin height: 950 mm.
Tyres: 235/75R17,5 60%.

German Trailer!

ID NR: 570.

The General Terms and Conditions of Heinhuis are applicable to all adverts, offers and quotations by Heinhuis, all agreements entered into by Heinhuis and the negotiations preceding them. By any form of response you accept the applicability of the General Terms and Conditions of Heinhuis and you declare that you have taken note of these General Terms and Conditions. Our prices are export netto prices.