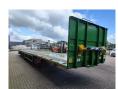

## Faymonville F-S43-1BGA Mega!

## Beschrijving

Faymonville F-S43-1BGA.

Year: 2014.

10.5 tons SAF axles. Max weight: 49.500 kg. Kingpin load: 18.000 kg.

EBS ABS ALB.

7.7 Meter Extandable.

Twistlocks.
Mega/Lowdeck.
Toolboxes.
Airsuspension.
3th axle steering axle.
Dimmensions floor:
L: 13.500 mm.

L: 13.500 mm W: 2550 mm.

H: Front: 1070 mm.
H: Rear: 930 mm.
Kingpin height: 950 mm.
Tyres: 235/75R17,5 60%.

German Trailer!

ID NR: 570.

The General Terms and Conditions of Heinhuis are applicable to all adverts, offers and quotations by Heinhuis, all agreements entered into by Heinhuis and the negotiations preceding them. By any form of response you accept the applicability of the General Terms and Conditions of Heinhuis and you declare that you have taken note of these General Terms and Conditions. Our prices are export netto prices.