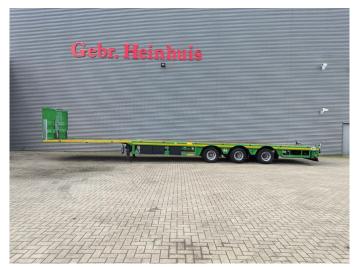

## Faymonville F-S43-1BGA Mega!

## Beschrijving

Faymonville F-S43-1BGA.

Year: 2014.

10.5 tons SAF axles. Max weight: 49.500 kg. Kingpin load: 18.000 kg.

EBS ABS ALB.

7.7 Meter Extandable.

Twistlocks.
Mega/Lowdeck.
Toolboxes.
Airsuspension.
3th axle steering axle.
Dimmensions floor:
L: 13.500 mm.

L: 13.500 mm W: 2550 mm.

H: Front: 1070 mm.
H: Rear: 930 mm.
Kingpin height: 950 mm.
Tyres: 235/75R17,5 60%.

German Trailer!

ID NR: 570.

The General Terms and Conditions of Heinhuis are applicable to all adverts, offers and quotations by Heinhuis, all agreements entered into by Heinhuis and the negotiations preceding them. By any form of response you accept the applicability of the General Terms and Conditions of Heinhuis and you declare that you have taken note of these General Terms and Conditions. Our prices are export netto prices.