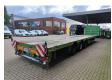

## Faymonville F-S43-1BGA Mega!

## Beschrijving

Faymonville F-S43-1BGA.

Year: 2014.

10.5 tons SAF axles. Max weight: 49.500 kg. Kingpin load: 18.000 kg.

EBS ABS ALB.

7.7 Meter Extandable.

Twistlocks.
Mega/Lowdeck.
Toolboxes.
Airsuspension.
3th axle steering axle.
Dimmensions floor:
L: 13.500 mm.

L: 13.500 mm W: 2550 mm.

H: Front: 1070 mm.
H: Rear: 930 mm.
Kingpin height: 950 mm.
Tyres: 235/75R17,5 60%.

German Trailer!

ID NR: 570.

The General Terms and Conditions of Heinhuis are applicable to all adverts, offers and quotations by Heinhuis, all agreements entered into by Heinhuis and the negotiations preceding them. By any form of response you accept the applicability of the General Terms and Conditions of Heinhuis and you declare that you have taken note of these General Terms and Conditions. Our prices are export netto prices.