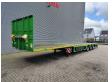

## Faymonville F-S43-1BGA Mega!

## Beschrijving

Faymonville F-S43-1BGA.

Year: 2014.

10.5 tons SAF axles. Max weight: 49.500 kg. Kingpin load: 18.000 kg.

EBS ABS ALB.

7.7 Meter Extandable.

Twistlocks.
Mega/Lowdeck.
Toolboxes.
Airsuspension.
3th axle steering axle.
Dimmensions floor:
L: 13.500 mm.

L: 13.500 mm W: 2550 mm.

H: Front: 1070 mm.
H: Rear: 930 mm.
Kingpin height: 950 mm.
Tyres: 235/75R17,5 60%.

German Trailer!

ID NR: 570.

The General Terms and Conditions of Heinhuis are applicable to all adverts, offers and quotations by Heinhuis, all agreements entered into by Heinhuis and the negotiations preceding them. By any form of response you accept the applicability of the General Terms and Conditions of Heinhuis and you declare that you have taken note of these General Terms and Conditions. Our prices are export netto prices.