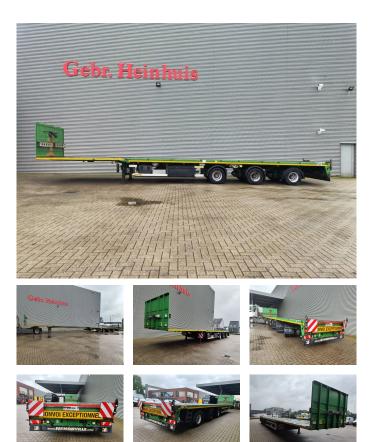

## Faymonville F-S43-1BGA Mega!

## Beschrijving

Faymonville F-S43-1BGA.

Year: 2017. 10-11.2 tons SAF axles. Max weight: 48.000 - 51.600 kg. Kingpin load: 18.000 kg. EBS ABS ALB. Hydraulic works on NATO from the truck. Preperation for twistlocks. Powersteering 3 steering axles. Airsuspension. Sparetyre. Toolboxes. 8.2 meter extandable. Dimmensions floor: I: 13.600 mm. W: 2550 mm. H: 1100 mm. Kingpin height: 1000 mm. Tyres: 235/75R17,5 60-80%. Radio Remote Control.