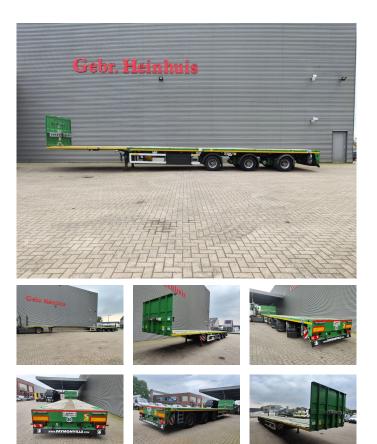

## Faymonville F-S43-1BGA Mega!

## Beschrijving

Faymonville F-S43-1BGA.

Year: 2017. 10-11.2 tons SAF axles. Max weight: 48.000 - 51.600 kg. Kingpin load: 18.000 kg. EBS ABS ALB. Hydraulic works on NATO from the truck. Preperation for twistlocks. Powersteering 3 steering axles. Airsuspension. Sparetyre. Toolboxes. 8.2 meter extandable. Dimmensions floor: I: 13.600 mm. W: 2550 mm. H: 1100 mm. Kingpin height: 1000 mm. Tyres: 235/75R17,5 60-80%. Radio Remote Control.