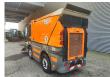

## **Beschrijving**

Schmidt Swingo 200 / Compact 200.

Year: 2009. Hours: 5488. Milage: 48.519 km. Weight: 2750 - 2900 kg. Max weight: 3500 - 4250 kg.

Axle load: 1: 1800 - 2300 kg. 2: 2450 kg.

62 KW.

Engine: VM 560/9. Airconditioning. 50 KMH. Radio CD. 2 persons. all wheels can be steered.

Camera.

Tyres: 215R14 70%.

German Machine!

ID NR: 373.

The General Terms and Conditions of Heinhuis are applicable to all adverts, offers and quotations by Heinhuis, all agreements entered into by Heinhuis and the negotiations preceding them. By any form of response you accept the applicability of the General Terms and Conditions of Heinhuis and you declare that you have taken note of these General Terms and Conditions. Our prices are export netto prices.