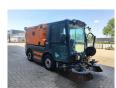

## **Beschrijving**

Schmidt Swingo 200 / Compact 200.

Year: 2009. Hours: 5488. Milage: 48.519 km. Weight: 2750 - 2900 kg. Max weight: 3500 - 4250 kg.

Axle load: 1: 1800 - 2300 kg. 2: 2450 kg.

62 KW.

Engine: VM 560/9. Airconditioning. 50 KMH. Radio CD. 2 persons. all wheels can be steered.

Camera.

Tyres: 215R14 70%.

German Machine!

ID NR: 373.

The General Terms and Conditions of Heinhuis are applicable to all adverts, offers and quotations by Heinhuis, all agreements entered into by Heinhuis and the negotiations preceding them. By any form of response you accept the applicability of the General Terms and Conditions of Heinhuis and you declare that you have taken note of these General Terms and Conditions. Our prices are export netto prices.