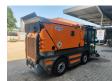

## **Beschrijving**

Schmidt Swingo 200 / Compact 200.

Year: 2009. Hours: 5488. Milage: 48.519 km. Weight: 2750 - 2900 kg. Max weight: 3500 - 4250 kg.

Axle load: 1: 1800 - 2300 kg. 2: 2450 kg.

62 KW.

Engine: VM 560/9. Airconditioning. 50 KMH. Radio CD. 2 persons. all wheels can be steered.

Camera.

Tyres: 215R14 70%.

German Machine!

ID NR: 373.

The General Terms and Conditions of Heinhuis are applicable to all adverts, offers and quotations by Heinhuis, all agreements entered into by Heinhuis and the negotiations preceding them. By any form of response you accept the applicability of the General Terms and Conditions of Heinhuis and you declare that you have taken note of these General Terms and Conditions. Our prices are export netto prices.