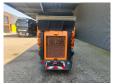

## **Beschrijving**

Schmidt Swingo 200 / Compact 200.

Year: 2009. Hours: 5488. Milage: 48.519 km. Weight: 2750 - 2900 kg. Max weight: 3500 - 4250 kg.

Axle load: 1: 1800 - 2300 kg. 2: 2450 kg.

62 KW.

Engine: VM 560/9. Airconditioning. 50 KMH. Radio CD. 2 persons. all wheels can be steered.

Camera.

Tyres: 215R14 70%.

German Machine!

ID NR: 373.

The General Terms and Conditions of Heinhuis are applicable to all adverts, offers and quotations by Heinhuis, all agreements entered into by Heinhuis and the negotiations preceding them. By any form of response you accept the applicability of the General Terms and Conditions of Heinhuis and you declare that you have taken note of these General Terms and Conditions. Our prices are export netto prices.