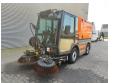

## **Beschrijving**

Schmidt Swingo 200 / Compact 200.

Year: 2009. Hours: 5488. Milage: 48.519 km. Weight: 2750 - 2900 kg. Max weight: 3500 - 4250 kg.

Axle load: 1: 1800 - 2300 kg. 2: 2450 kg.

62 KW.

Engine: VM 560/9. Airconditioning. 50 KMH. Radio CD. 2 persons. all wheels can be steered.

Camera.

Tyres: 215R14 70%.

German Machine!

ID NR: 373.

The General Terms and Conditions of Heinhuis are applicable to all adverts, offers and quotations by Heinhuis, all agreements entered into by Heinhuis and the negotiations preceding them. By any form of response you accept the applicability of the General Terms and Conditions of Heinhuis and you declare that you have taken note of these General Terms and Conditions. Our prices are export netto prices.