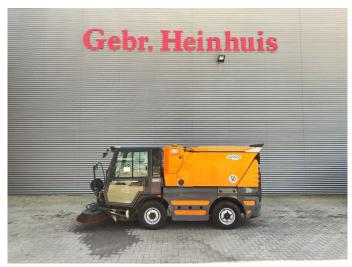

## **Beschrijving**

Schmidt Swingo 200 / Compact 200.

Year: 2009. Hours: 5488. Milage: 48.519 km. Weight: 2750 - 2900 kg. Max weight: 3500 - 4250 kg.

Axle load: 1: 1800 - 2300 kg. 2: 2450 kg.

62 KW.

Engine: VM 560/9. Airconditioning. 50 KMH. Radio CD. 2 persons. all wheels can be steered.

Camera.

Tyres: 215R14 70%.

German Machine!

ID NR: 373.

The General Terms and Conditions of Heinhuis are applicable to all adverts, offers and quotations by Heinhuis, all agreements entered into by Heinhuis and the negotiations preceding them. By any form of response you accept the applicability of the General Terms and Conditions of Heinhuis and you declare that you have taken note of these General Terms and Conditions. Our prices are export netto prices.