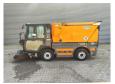

## **Beschrijving**

Schmidt Swingo 200 / Compact 200.

Year: 2009. Hours: 5488. Milage: 48.519 km. Weight: 2750 - 2900 kg. Max weight: 3500 - 4250 kg.

Axle load: 1: 1800 - 2300 kg. 2: 2450 kg.

62 KW.

Engine: VM 560/9. Airconditioning. 50 KMH. Radio CD. 2 persons. all wheels can be steered.

Camera.

Tyres: 215R14 70%.

German Machine!

ID NR: 373.

The General Terms and Conditions of Heinhuis are applicable to all adverts, offers and quotations by Heinhuis, all agreements entered into by Heinhuis and the negotiations preceding them. By any form of response you accept the applicability of the General Terms and Conditions of Heinhuis and you declare that you have taken note of these General Terms and Conditions. Our prices are export netto prices.