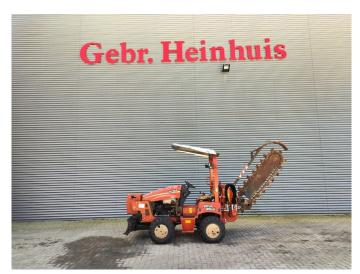

## Ditch Witch RT 45 H314 Trencher

## Beschrijving

Ditch Witch RT 45 H314 Trencher.

Year: 2016. Hours: 692. Weight: 2438 kg. CE Machine. 31.5 KW. 4x4x4. 6 way blade. H314 Trencher. Max depth: 1.3 meter. Weight: 260 kg. Tyres: 26x12.00 80%.