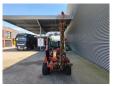

## Ditch Witch RT 45 H314 Trencher

## Beschrijving

Ditch Witch RT 45 H314 Trencher.

Year: 2016. Hours: 692. Weight: 2438 kg. CE Machine. 31.5 KW. 4x4x4. 6 way blade. H314 Trencher. Max depth: 1.3 meter. Weight: 260 kg. Tyres: 26x12.00 80%.