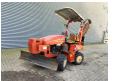

## Ditch Witch RT 45 H314 Trencher

## Beschrijving

Ditch Witch RT 45 H314 Trencher.

Year: 2016. Hours: 692. Weight: 2438 kg. CE Machine. 31.5 KW. 4x4x4. 6 way blade. H314 Trencher. Max depth: 1.3 meter. Weight: 260 kg. Tyres: 26x12.00 80%.