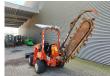

## Ditch Witch RT 45 H314 Trencher

## Beschrijving

Ditch Witch RT 45 H314 Trencher.

Year: 2016. Hours: 692. Weight: 2438 kg. CE Machine. 31.5 KW. 4x4x4. 6 way blade. H314 Trencher. Max depth: 1.3 meter. Weight: 260 kg. Tyres: 26x12.00 80%.