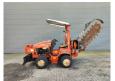

## Ditch Witch RT 45 H314 Trencher

## Beschrijving

Ditch Witch RT 45 H314 Trencher.

Year: 2016. Hours: 692. Weight: 2438 kg. CE Machine. 31.5 KW. 4x4x4. 6 way blade. H314 Trencher. Max depth: 1.3 meter. Weight: 260 kg. Tyres: 26x12.00 80%.