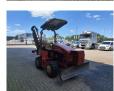

## Ditch Witch RT 45 H314 Trencher

## Beschrijving

Ditch Witch RT 45 H314 Trencher.

Year: 2016. Hours: 692. Weight: 2438 kg. CE Machine. 31.5 KW. 4x4x4. 6 way blade. H314 Trencher. Max depth: 1.3 meter. Weight: 260 kg. Tyres: 26x12.00 80%.