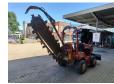

## Ditch Witch RT 45 H314 Trencher

## Beschrijving

Ditch Witch RT 45 H314 Trencher.

Year: 2016. Hours: 692. Weight: 2438 kg. CE Machine. 31.5 KW. 4x4x4. 6 way blade. H314 Trencher. Max depth: 1.3 meter. Weight: 260 kg. Tyres: 26x12.00 80%.