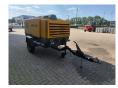

## **Beschrijving**

Atlas Copco XAHS 186.

Year: 2008. Hours: 6303. Weight: 2000 kg. CE machine. Max presure: 12 bar.

2200 rpm.

104 KW Deutz TCD 2013 L04 2V.

Axle load: 1950 kg. Tyres: 205R14 80%.

German machine!