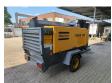

## **Beschrijving**

Atlas Copco XAHS 186.

Year: 2008. Hours: 6303. Weight: 2000 kg. CE machine. Max presure: 12 bar.

2200 rpm.

104 KW Deutz TCD 2013 L04 2V.

Axle load: 1950 kg. Tyres: 205R14 80%.

German machine!