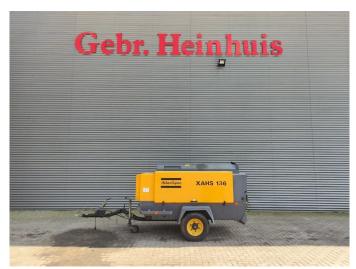

## Atlas-Copco XAHS 186 12 Bar!

## **Beschrijving**

Atlas Copco XAHS 186.

Year: 2008. Hours: 6303. Weight: 2000 kg. CE machine. Max presure: 12 bar.

2200 rpm.

104 KW Deutz TCD 2013 L04 2V.

Axle load: 1950 kg. Tyres: 205R14 80%.

German machine!