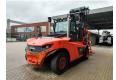

## Linde H140 D/1200 - Steinweg Steinstapelgreifer - 2 pieces!

## **Beschrijving**

Linde H 140 D/1200.

Year: 2017. Hours: 7990. Weight: 24.330 kg. CE Machine.

Max lifting capacity: 14.000 kg.

Airconditioning. Joystick. Seatheating.

Max lifting height: 5500 mm. Min Own height: 4500 mm.

Diesel. Duplex.

Central greasing system.

20 KMH.

Tyres: 12.00-20.

Steinweg HG1T6000 steinstapel greifer 6000 kg capacity!

German Forklift!

2 Pieces!

ID NR: 125 A.