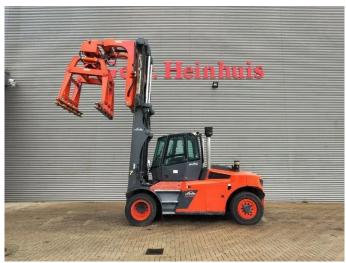

## Linde H140 D/1200 - Steinweg Steinstapelgreifer - 2 pieces!

## **Beschrijving**

Linde H 140 D/1200.

Year: 2017. Hours: 7990. Weight: 24.330 kg. CE Machine.

Max lifting capacity: 14.000 kg.

Airconditioning. Joystick. Seatheating.

Max lifting height: 5500 mm. Min Own height: 4500 mm.

Diesel. Duplex.

Central greasing system.

20 KMH.

Tyres: 12.00-20.

Steinweg HG1T6000 steinstapel greifer 6000 kg capacity!

German Forklift!

2 Pieces!

ID NR: 125 A.