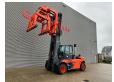

## Linde H140 D/1200 - Steinweg Steinstapelgreifer - 2 pieces!

## **Beschrijving**

Linde H 140 D/1200.

Year: 2017. Hours: 7990. Weight: 24.330 kg. CE Machine.

Max lifting capacity: 14.000 kg.

Airconditioning. Joystick. Seatheating.

Max lifting height: 5500 mm. Min Own height: 4500 mm.

Diesel. Duplex.

Central greasing system.

20 KMH.

Tyres: 12.00-20.

Steinweg HG1T6000 steinstapel greifer 6000 kg capacity!

German Forklift!

2 Pieces!

ID NR: 125 A.