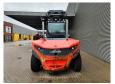

## Linde H140 D/1200 - Steinweg Steinstapelgreifer - 2 pieces!

## **Beschrijving**

Linde H 140 D/1200.

Year: 2017. Hours: 7990. Weight: 24.330 kg. CE Machine.

Max lifting capacity: 14.000 kg.

Airconditioning. Joystick. Seatheating.

Max lifting height: 5500 mm. Min Own height: 4500 mm.

Diesel. Duplex.

Central greasing system.

20 KMH.

Tyres: 12.00-20.

Steinweg HG1T6000 steinstapel greifer 6000 kg capacity!

German Forklift!

2 Pieces!

ID NR: 125 A.