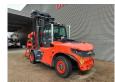

## Linde H140 D/1200 - Steinweg Steinstapelgreifer - 2 pieces!

## **Beschrijving**

Linde H 140 D/1200.

Year: 2017. Hours: 7990. Weight: 24.330 kg. CE Machine.

Max lifting capacity: 14.000 kg.

Airconditioning. Joystick. Seatheating.

Max lifting height: 5500 mm. Min Own height: 4500 mm.

Diesel. Duplex.

Central greasing system.

20 KMH.

Tyres: 12.00-20.

Steinweg HG1T6000 steinstapel greifer 6000 kg capacity!

German Forklift!

2 Pieces!

ID NR: 125 A.