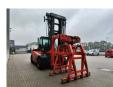

## Linde H140 D/1200 - Steinweg Steinstapelgreifer - 2 pieces!

## **Beschrijving**

Linde H 140 D/1200.

Year: 2017. Hours: 7990. Weight: 24.330 kg. CE Machine.

Max lifting capacity: 14.000 kg.

Airconditioning. Joystick. Seatheating.

Max lifting height: 5500 mm. Min Own height: 4500 mm.

Diesel. Duplex.

Central greasing system.

20 KMH.

Tyres: 12.00-20.

Steinweg HG1T6000 steinstapel greifer 6000 kg capacity!

German Forklift!

2 Pieces!

ID NR: 125 A.