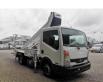

## Ruthmann TB 270 Nissan Cabstar 35.13

## Beschrijving

Nissan Cabstar 35.13.

Year: 2011. Milage: 66.530 km. Manual gearbox 6 gears. Max weight: 3500 kg. Axle load: 1: 1750 kg. 2: 2200 kg. 3 Persons. Radio CD. Electrical operated windows. Wheelbase: 2900 mm. Tyres: 195/70R15 80%. Ruthmann TB 270. Year: 2011. Max capacity basket: 230 kg / 2 persons + 70 kg. Max lateral force: 400 N. Max wind speed: 12,5 m/s. Max permitted tilt: 5 degree. 4 point outriggers. Rotated basket. Electrical function in basket. Max working height: 27 meter. Max outreach: 13.5 meter.