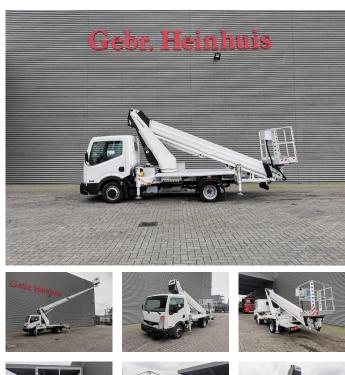

## Ruthmann TB 270 Nissan Cabstar 35.13

## Beschrijving

Nissan Cabstar 35.13.

Year: 2011. Milage: 66.530 km. Manual gearbox 6 gears. Max weight: 3500 kg. Axle load: 1: 1750 kg. 2: 2200 kg. 3 Persons. Radio CD. Electrical operated windows. Wheelbase: 2900 mm. Tyres: 195/70R15 80%. Ruthmann TB 270. Year: 2011. Max capacity basket: 230 kg / 2 persons + 70 kg. Max lateral force: 400 N. Max wind speed: 12,5 m/s. Max permitted tilt: 5 degree. 4 point outriggers. Rotated basket. Electrical function in basket. Max working height: 27 meter. Max outreach: 13.5 meter.