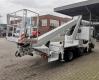

## Ruthmann TB 270 Nissan Cabstar 35.13

## Beschrijving

Nissan Cabstar 35.13.

Year: 2011. Milage: 66.530 km. Manual gearbox 6 gears. Max weight: 3500 kg. Axle load: 1: 1750 kg. 2: 2200 kg. 3 Persons. Radio CD. Electrical operated windows. Wheelbase: 2900 mm. Tyres: 195/70R15 80%. Ruthmann TB 270. Year: 2011. Max capacity basket: 230 kg / 2 persons + 70 kg. Max lateral force: 400 N. Max wind speed: 12,5 m/s. Max permitted tilt: 5 degree. 4 point outriggers. Rotated basket. Electrical function in basket. Max working height: 27 meter. Max outreach: 13.5 meter.