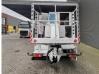

## Ruthmann TB 270 Nissan Cabstar 35.13

## Beschrijving

Nissan Cabstar 35.13.

Year: 2011. Milage: 66.530 km. Manual gearbox 6 gears. Max weight: 3500 kg. Axle load: 1: 1750 kg. 2: 2200 kg. 3 Persons. Radio CD. Electrical operated windows. Wheelbase: 2900 mm. Tyres: 195/70R15 80%. Ruthmann TB 270. Year: 2011. Max capacity basket: 230 kg / 2 persons + 70 kg. Max lateral force: 400 N. Max wind speed: 12,5 m/s. Max permitted tilt: 5 degree. 4 point outriggers. Rotated basket. Electrical function in basket. Max working height: 27 meter. Max outreach: 13.5 meter.