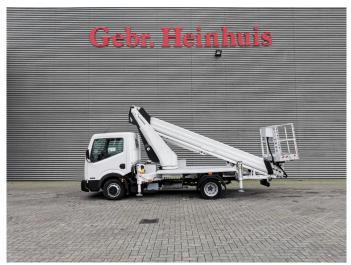

## Nissan 35.13 Ruthmann TB 270

## **Beschrijving**

Nissan Cabstar 35.13.

Year: 2011. Milage: 66.530 km. Manual gearbox 6 gears. Max weight: 3500 kg.

Axle load: 1: 1750 kg. 2: 2200 kg. 3 Persons. Radio CD.

Electrical operated windows. Wheelbase: 2900 mm. Tyres: 195/70R15 80%. Ruthmann TB 270.

Year: 2011.

Max capacity basket: 230 kg / 2 persons + 70 kg.

Max lateral force: 400 N. Max wind speed: 12,5 m/s. Max permitted tilt: 5 degree.

4 point outriggers. Rotated basket.

Electrical function in basket. Max working height: 27 meter. Max outreach: 13.5 meter.