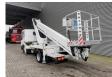

## Nissan 35.13 Ruthmann TB 270

## **Beschrijving**

Nissan Cabstar 35.13.

Year: 2011. Milage: 66.530 km. Manual gearbox 6 gears. Max weight: 3500 kg.

Axle load: 1: 1750 kg. 2: 2200 kg. 3 Persons. Radio CD.

Electrical operated windows. Wheelbase: 2900 mm. Tyres: 195/70R15 80%. Ruthmann TB 270.

Year: 2011.

Max capacity basket: 230 kg / 2 persons + 70 kg.

Max lateral force: 400 N. Max wind speed: 12,5 m/s. Max permitted tilt: 5 degree.

4 point outriggers. Rotated basket.

Electrical function in basket. Max working height: 27 meter. Max outreach: 13.5 meter.