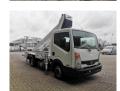

## Nissan 35.13 Ruthmann TB 270

## **Beschrijving**

Nissan Cabstar 35.13.

Year: 2011. Milage: 66.530 km. Manual gearbox 6 gears. Max weight: 3500 kg.

Axle load: 1: 1750 kg. 2: 2200 kg. 3 Persons. Radio CD.

Electrical operated windows. Wheelbase: 2900 mm. Tyres: 195/70R15 80%. Ruthmann TB 270.

Year: 2011.

Max capacity basket: 230 kg / 2 persons + 70 kg.

Max lateral force: 400 N. Max wind speed: 12,5 m/s. Max permitted tilt: 5 degree.

4 point outriggers. Rotated basket.

Electrical function in basket. Max working height: 27 meter. Max outreach: 13.5 meter.