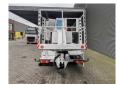

## Nissan 35.13 Ruthmann TB 270

## **Beschrijving**

Nissan Cabstar 35.13.

Year: 2011. Milage: 66.530 km. Manual gearbox 6 gears. Max weight: 3500 kg.

Axle load: 1: 1750 kg. 2: 2200 kg. 3 Persons. Radio CD.

Electrical operated windows. Wheelbase: 2900 mm. Tyres: 195/70R15 80%. Ruthmann TB 270.

Year: 2011.

Max capacity basket: 230 kg / 2 persons + 70 kg.

Max lateral force: 400 N. Max wind speed: 12,5 m/s. Max permitted tilt: 5 degree.

4 point outriggers. Rotated basket.

Electrical function in basket. Max working height: 27 meter. Max outreach: 13.5 meter.