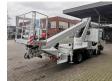

## Nissan 35.13 Ruthmann TB 270

## **Beschrijving**

Nissan Cabstar 35.13.

Year: 2011. Milage: 66.530 km. Manual gearbox 6 gears. Max weight: 3500 kg.

Axle load: 1: 1750 kg. 2: 2200 kg. 3 Persons. Radio CD.

Electrical operated windows. Wheelbase: 2900 mm. Tyres: 195/70R15 80%. Ruthmann TB 270.

Year: 2011.

Max capacity basket: 230 kg / 2 persons + 70 kg.

Max lateral force: 400 N. Max wind speed: 12,5 m/s. Max permitted tilt: 5 degree.

4 point outriggers. Rotated basket.

Electrical function in basket. Max working height: 27 meter. Max outreach: 13.5 meter.