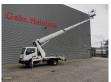

## Nissan 35.13 Ruthmann TB 270

## **Beschrijving**

Nissan Cabstar 35.13.

Year: 2011. Milage: 66.530 km. Manual gearbox 6 gears. Max weight: 3500 kg.

Axle load: 1: 1750 kg. 2: 2200 kg. 3 Persons. Radio CD.

Electrical operated windows. Wheelbase: 2900 mm. Tyres: 195/70R15 80%. Ruthmann TB 270.

Year: 2011.

Max capacity basket: 230 kg / 2 persons + 70 kg.

Max lateral force: 400 N. Max wind speed: 12,5 m/s. Max permitted tilt: 5 degree.

4 point outriggers. Rotated basket.

Electrical function in basket. Max working height: 27 meter. Max outreach: 13.5 meter.