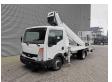

## Nissan 35.13 Ruthmann TB 270

## **Beschrijving**

Nissan Cabstar 35.13.

Year: 2011. Milage: 66.530 km. Manual gearbox 6 gears. Max weight: 3500 kg.

Axle load: 1: 1750 kg. 2: 2200 kg. 3 Persons. Radio CD.

Electrical operated windows. Wheelbase: 2900 mm. Tyres: 195/70R15 80%. Ruthmann TB 270.

Year: 2011.

Max capacity basket: 230 kg / 2 persons + 70 kg.

Max lateral force: 400 N. Max wind speed: 12,5 m/s. Max permitted tilt: 5 degree.

4 point outriggers. Rotated basket.

Electrical function in basket. Max working height: 27 meter. Max outreach: 13.5 meter.