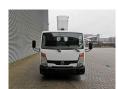

## Ruthmann TB 270 27 Meter Nissan Cabstar 35.14 12 Pieces!

## **Beschrijving**

Nissan Cabstar 35.14.

Year: 2012. Milage: 58.242 km. Manual gearbox 6 gears. max weight: 3500 kg.

Axle load: 1: 1750 kg. 2: 2200 kg. 3 Persons. Radio CD.

Electrical operated windows. Wheelbase: 2900 mm. Tyres: 195/70R15 80%. Ruthmann TB 270.

Year: 2012.

Max capacity basket: 230 kg / 2 persons + 70 kg.

Max lateral force: 400 N. Max wind speed: 12,5 m/s. Max permitted tilt: 5 degree. 4 point outriggers.

Rotated basket.

Electrical function in

Electrical function in basket. Max working height: 27 meter. Max outreach: 13.5 meter.