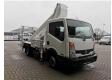

## Ruthmann TB 270 27 Meter Nissan Cabstar 35.14 12 Pieces!

## **Beschrijving**

Nissan Cabstar 35.14.

Year: 2012. Milage: 58.242 km. Manual gearbox 6 gears. max weight: 3500 kg.

Axle load: 1: 1750 kg. 2: 2200 kg. 3 Persons. Radio CD.

Electrical operated windows. Wheelbase: 2900 mm. Tyres: 195/70R15 80%. Ruthmann TB 270.

Year: 2012.

Max capacity basket: 230 kg / 2 persons + 70 kg.

Max lateral force: 400 N. Max wind speed: 12,5 m/s. Max permitted tilt: 5 degree. 4 point outriggers.

Rotated basket.

Electrical function in

Electrical function in basket. Max working height: 27 meter. Max outreach: 13.5 meter.