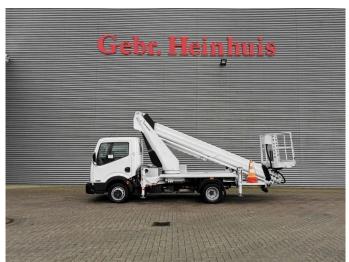

## Ruthmann TB 270 27 Meter Nissan Cabstar 35.14 12 Pieces!

## **Beschrijving**

Nissan Cabstar 35.14.

Year: 2012. Milage: 58.242 km. Manual gearbox 6 gears. max weight: 3500 kg.

Axle load: 1: 1750 kg. 2: 2200 kg. 3 Persons. Radio CD.

Electrical operated windows. Wheelbase: 2900 mm. Tyres: 195/70R15 80%. Ruthmann TB 270.

Year: 2012.

Max capacity basket: 230 kg / 2 persons + 70 kg.

Max lateral force: 400 N. Max wind speed: 12,5 m/s. Max permitted tilt: 5 degree. 4 point outriggers.

Rotated basket.

Electrical function in

Electrical function in basket. Max working height: 27 meter. Max outreach: 13.5 meter.