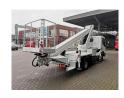

## Ruthmann TB 270 27 Meter Nissan Cabstar 35.14 12 Pieces!

## **Beschrijving**

Nissan Cabstar 35.14.

Year: 2012. Milage: 58.242 km. Manual gearbox 6 gears. max weight: 3500 kg.

Axle load: 1: 1750 kg. 2: 2200 kg. 3 Persons. Radio CD.

Electrical operated windows. Wheelbase: 2900 mm. Tyres: 195/70R15 80%. Ruthmann TB 270.

Year: 2012.

Max capacity basket: 230 kg / 2 persons + 70 kg.

Max lateral force: 400 N. Max wind speed: 12,5 m/s. Max permitted tilt: 5 degree. 4 point outriggers.

Rotated basket.

Electrical function in

Electrical function in basket. Max working height: 27 meter. Max outreach: 13.5 meter.