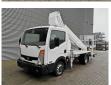

## Ruthmann TB 270 27 Meter Nissan Cabstar 35.14 12 Pieces!

## **Beschrijving**

Nissan Cabstar 35.14.

Year: 2012. Milage: 58.242 km. Manual gearbox 6 gears. max weight: 3500 kg.

Axle load: 1: 1750 kg. 2: 2200 kg. 3 Persons. Radio CD.

Electrical operated windows. Wheelbase: 2900 mm. Tyres: 195/70R15 80%. Ruthmann TB 270.

Year: 2012.

Max capacity basket: 230 kg / 2 persons + 70 kg.

Max lateral force: 400 N. Max wind speed: 12,5 m/s. Max permitted tilt: 5 degree. 4 point outriggers.

Rotated basket.

Electrical function in

Electrical function in basket. Max working height: 27 meter. Max outreach: 13.5 meter.