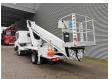

Year: 2012.

Max capacity basket: 230 kg / 2 persons + 70 kg.

Max lateral force: 400 N. Max wind speed: 12,5 m/s. Max permitted tilt: 5 degree. 4 point outriggers.

Rotated basket.

Electrical function in

Electrical function in basket. Max working height: 27 meter. Max outreach: 13.5 meter.