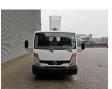

## Beschrijving

Nissan Cabstar 35.14.

Year: 2012. Milage: 58.242 km. Manual gearbox 6 gears. max weight: 3500 kg. Axle load: 1: 1750 kg. 2: 2200 kg. 3 Persons. Radio CD. Electrical operated windows. Wheelbase: 2900 mm. Tyres: 195/70R15 80%. Ruthmann TB 270. Year: 2012. Max capacity basket: 230 kg / 2 persons + 70 kg. Max lateral force: 400 N. Max wind speed: 12,5 m/s. Max permitted tilt: 5 degree. 4 point outriggers. Rotated basket. Electrical function in basket. Max working height: 27 meter. Max outreach: 13.5 meter.