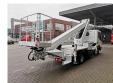

## Nissan 35.14 Ruthmann TB 270 27 Meter 12 Pieces!

## Beschrijving

Nissan Cabstar 35.14.

Year: 2012. Milage: 58.242 km. Manual gearbox 6 gears. max weight: 3500 kg. Axle load: 1: 1750 kg. 2: 2200 kg. 3 Persons. Radio CD. Electrical operated windows. Wheelbase: 2900 mm. Tyres: 195/70R15 80%. Ruthmann TB 270. Year: 2012. Max capacity basket: 230 kg / 2 persons + 70 kg. Max lateral force: 400 N. Max wind speed: 12,5 m/s. Max permitted tilt: 5 degree. 4 point outriggers. Rotated basket. Electrical function in basket. Max working height: 27 meter. Max outreach: 13.5 meter.