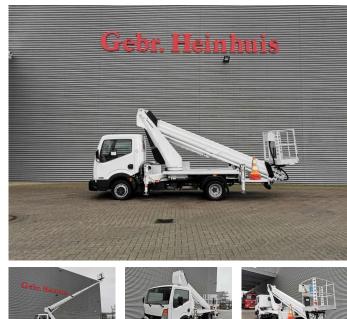

## Nissan 35.14 Ruthmann TB 270 27 Meter 12 Pieces!

## Beschrijving

Nissan Cabstar 35.14.

Year: 2012. Milage: 58.242 km. Manual gearbox 6 gears. max weight: 3500 kg. Axle load: 1: 1750 kg. 2: 2200 kg. 3 Persons. Radio CD. Electrical operated windows. Wheelbase: 2900 mm. Tyres: 195/70R15 80%. Ruthmann TB 270. Year: 2012. Max capacity basket: 230 kg / 2 persons + 70 kg. Max lateral force: 400 N. Max wind speed: 12,5 m/s. Max permitted tilt: 5 degree. 4 point outriggers. Rotated basket. Electrical function in basket. Max working height: 27 meter. Max outreach: 13.5 meter.