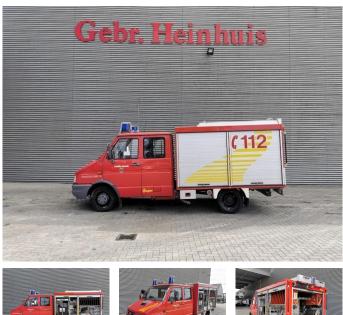

## Iveco TurboDaily 49-10 Feuerwehr 15.618 KM 2 Pieces!

## Beschrijving

Iveco TurboDaily 49-10.

Year: 1996. Milage: 15.618 km. Manual gearbox 5 gears. Weight: 3170 kg. Max weight: 5250 kg. Axle load: 1: 1800 kg. 2: 3700 kg. 6 Persons. Wheelbase: 3310 mm. Trailer coupling. Tyres: 195/75R16 80%. Ziegler TSF-W. Year: 1996. Pump. Water tank.

2 Pieces available!

German car!

ID NR: 521.

The General Terms and Conditions of Heinhuis are applicable to all adverts, offers and quotations by Heinhuis, all agreements entered into by Heinhuis and the negotiations preceding them. By any form of response you accept the applicability of the General Terms and Conditions of Heinhuis and you declare that you have taken note of these General Terms and Conditions. Our prices are export netto prices.