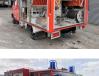

## Beschrijving

Iveco TurboDaily 49-10.

Year: 1996. Milage: 15.618 km. Manual gearbox 5 gears. Weight: 3170 kg. Max weight: 5250 kg. Axle load: 1: 1800 kg. 2: 3700 kg. 6 Persons. Wheelbase: 3310 mm. Trailer coupling. Tyres: 195/75R16 80%. Ziegler TSF-W. Year: 1996. Pump. Water tank.