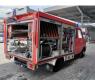

## Beschrijving

Iveco TurboDaily 49-10.

Year: 1996. Milage: 15.618 km. Manual gearbox 5 gears. Weight: 3170 kg. Max weight: 5250 kg. Axle load: 1: 1800 kg. 2: 3700 kg. 6 Persons. Wheelbase: 3310 mm. Trailer coupling. Tyres: 195/75R16 80%. Ziegler TSF-W. Year: 1996. Pump. Water tank.