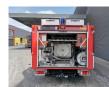

## Beschrijving

Iveco TurboDaily 49-10.

Year: 1996. Milage: 15.618 km. Manual gearbox 5 gears. Weight: 3170 kg. Max weight: 5250 kg. Axle load: 1: 1800 kg. 2: 3700 kg. 6 Persons. Wheelbase: 3310 mm. Trailer coupling. Tyres: 195/75R16 80%. Ziegler TSF-W. Year: 1996. Pump. Water tank.