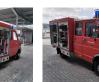

## Iveco TurboDaily 49-10 Feuerwehr 15.618 KM 2 Pieces!

## Beschrijving

Iveco TurboDaily 49-10.

Year: 1996. Milage: 15.618 km. Manual gearbox 5 gears. Weight: 3170 kg. Max weight: 5250 kg. Axle load: 1: 1800 kg. 2: 3700 kg. 6 Persons. Wheelbase: 3310 mm. Trailer coupling. Tyres: 195/75R16 80%. Ziegler TSF-W. Year: 1996. Pump. Water tank.

2 Pieces available!

German car!

ID NR: 521.

The General Terms and Conditions of Heinhuis are applicable to all adverts, offers and quotations by Heinhuis, all agreements entered into by Heinhuis and the negotiations preceding them. By any form of response you accept the applicability of the General Terms and Conditions of Heinhuis and you declare that you have taken note of these General Terms and Conditions. Our prices are export netto prices.