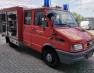

## Iveco TurboDaily 49-10 Feuerwehr 15.618 KM 2 Pieces!

## Beschrijving

Iveco TurboDaily 49-10.

Year: 1996. Milage: 15.618 km. Manual gearbox 5 gears. Weight: 3170 kg. Max weight: 5250 kg. Axle load: 1: 1800 kg. 2: 3700 kg. 6 Persons. Wheelbase: 3310 mm. Trailer coupling. Tyres: 195/75R16 80%. Ziegler TSF-W. Year: 1996. Pump. Water tank.

2 Pieces available!

German car!

ID NR: 521.

The General Terms and Conditions of Heinhuis are applicable to all adverts, offers and quotations by Heinhuis, all agreements entered into by Heinhuis and the negotiations preceding them. By any form of response you accept the applicability of the General Terms and Conditions of Heinhuis and you declare that you have taken note of these General Terms and Conditions. Our prices are export netto prices.