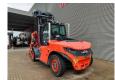

## Linde H140 D/1200 - Steinweg Steinstapelgreifer - 2 pieces!

## **Beschrijving**

Linde H 140 D/1200.

Year: 2017. Hours: 10.521. Weight: 24.330 kg. CE Machine.

Max lifting capacity: 14.000 kg.

Airconditioning. Joystick. Seatheating.

Max lifting height: 5500 mm. Min Own height: 4500 mm.

Diesel. Duplex.

Central greasing system.

20 KMH.

Tyres: 12.00-20.

Steinweg HG1T6000 steinstapel greifer 6000 kg capacity!

German Forklift!

2 Pieces!

ID NR: 115.