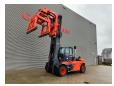

## Linde H140 D/1200 - Steinweg Steinstapelgreifer - 2 pieces!

## **Beschrijving**

Linde H 140 D/1200.

Year: 2017. Hours: 10.521. Weight: 24.330 kg. CE Machine.

Max lifting capacity: 14.000 kg.

Airconditioning. Joystick. Seatheating.

Max lifting height: 5500 mm. Min Own height: 4500 mm.

Diesel. Duplex.

Central greasing system.

20 KMH.

Tyres: 12.00-20.

Steinweg HG1T6000 steinstapel greifer 6000 kg capacity!

German Forklift!

2 Pieces!

ID NR: 115.