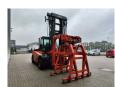

## Linde H140 D/1200 - Steinweg Steinstapelgreifer - 2 pieces!

## **Beschrijving**

Linde H 140 D/1200.

Year: 2017. Hours: 10.521. Weight: 24.330 kg. CE Machine.

Max lifting capacity: 14.000 kg.

Airconditioning. Joystick. Seatheating.

Max lifting height: 5500 mm. Min Own height: 4500 mm.

Diesel. Duplex.

Central greasing system.

20 KMH.

Tyres: 12.00-20.

Steinweg HG1T6000 steinstapel greifer 6000 kg capacity!

German Forklift!

2 Pieces!

ID NR: 115.