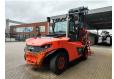

## Linde H140 D/1200 - Steinweg Steinstapelgreifer - 2 pieces!

## **Beschrijving**

Linde H 140 D/1200.

Year: 2017. Hours: 10.521. Weight: 24.330 kg. CE Machine.

Max lifting capacity: 14.000 kg.

Airconditioning. Joystick. Seatheating.

Max lifting height: 5500 mm. Min Own height: 4500 mm.

Diesel. Duplex.

Central greasing system.

20 KMH.

Tyres: 12.00-20.

Steinweg HG1T6000 steinstapel greifer 6000 kg capacity!

German Forklift!

2 Pieces!

ID NR: 115.