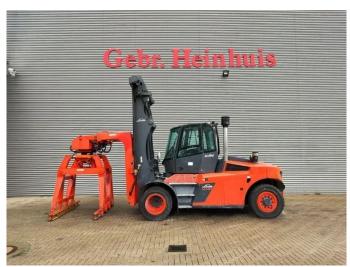

## Linde H140 D/1200 - Steinweg Steinstapelgreifer - 2 pieces!

## **Beschrijving**

Linde H 140 D/1200.

Year: 2017. Hours: 10.521. Weight: 24.330 kg. CE Machine.

Max lifting capacity: 14.000 kg.

Airconditioning. Joystick. Seatheating.

Max lifting height: 5500 mm. Min Own height: 4500 mm.

Diesel. Duplex.

Central greasing system.

20 KMH.

Tyres: 12.00-20.

Steinweg HG1T6000 steinstapel greifer 6000 kg capacity!

German Forklift!

2 Pieces!

ID NR: 115.