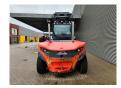

## Linde H140 D/1200 - Steinweg Steinstapelgreifer - 2 pieces!

## **Beschrijving**

Linde H 140 D/1200.

Year: 2017. Hours: 10.521. Weight: 24.330 kg. CE Machine.

Max lifting capacity: 14.000 kg.

Airconditioning. Joystick. Seatheating.

Max lifting height: 5500 mm. Min Own height: 4500 mm.

Diesel. Duplex.

Central greasing system.

20 KMH.

Tyres: 12.00-20.

Steinweg HG1T6000 steinstapel greifer 6000 kg capacity!

German Forklift!

2 Pieces!

ID NR: 115.