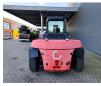

## SMV 12-1200 C Spreader Forks 5750 Hours German Machine!

## Beschrijving

SMV 12-1200 C.

Year: 2016. Hours: 5751. Weight: 26.760 kg. CE Machine. Max lifting height: 7000 mm. Min own height: 5145 mm. Max lift capacity: 12.000 kg. 185 KW. Ad Blue. Scale. Joystick. Camera. Airconditioning. Duplex. Side Shift. Forks: L: 2400 mm. W: 220 mm. H: 100 mm. Spreader for lift container from 2.9 Meter - 6.1 meter in Lenght!