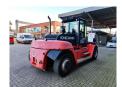

## SMV 12-1200 C Spreader Forks 5750 Hours German Machine!

## Beschrijving

SMV 12-1200 C.

Year: 2016. Hours: 5751. Weight: 26.760 kg. CE Machine. Max lifting height: 7000 mm. Min own height: 5145 mm. Max lift capacity: 12.000 kg. 185 KW. Ad Blue. Scale. Joystick. Camera. Airconditioning. Duplex. Side Shift. Forks: L: 2400 mm. W: 220 mm. H: 100 mm. Spreader for lift container from 2.9 Meter - 6.1 meter in Lenght!