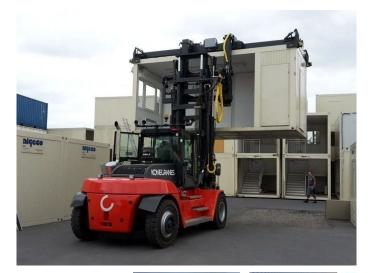

## SMV 12-1200 C Spreader Forks 5750 Hours German Machine!

## Beschrijving

SMV 12-1200 C.

Year: 2016. Hours: 5751. Weight: 26.760 kg. CE Machine. Max lifting height: 7000 mm. Min own height: 5145 mm. Max lift capacity: 12.000 kg. 185 KW. Ad Blue. Scale. Joystick. Camera. Airconditioning. Duplex. Side Shift. Forks: L: 2400 mm. W: 220 mm. H: 100 mm. Spreader for lift container from 2.9 Meter - 6.1 meter in Lenght!

German machine!

Topcondition!

ID NR: 173.

The General Terms and Conditions of Heinhuis are applicable to all adverts, offers and quotations by Heinhuis, all agreements entered into by Heinhuis and the negotiations preceding them. By any form of response you accept the applicability of the General Terms and Conditions of Heinhuis and you declare that you have taken note of these General Terms and Conditions. Our prices are export netto prices.