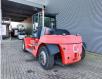

## SMV 12-1200 C Spreader Forks 5750 Hours German Machine!

## Beschrijving

SMV 12-1200 C.

Year: 2016. Hours: 5751. Weight: 26.760 kg. CE Machine. Max lifting height: 7000 mm. Min own height: 5145 mm. Max lift capacity: 12.000 kg. 185 KW. Ad Blue. Scale. Joystick. Camera. Airconditioning. Duplex. Side Shift. Forks: L: 2400 mm. W: 220 mm. H: 100 mm. Spreader for lift container from 2.9 Meter - 6.1 meter in Lenght!