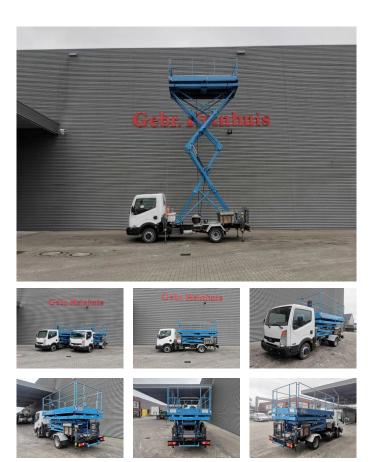

## **Nissan** Cabstar 35.13 - Weiss SF 10 - 400 KG Capacity - Tunnel/Airplane Lift - 2 Pieces!

## Beschrijving

Nissan Cabstar 35.13.

Year: 2011. Milage: 70.862 km. Manual gearbox 6 gears. Max weight: 3500 kg. Axle load: 1: 1750 kg. 2: 2200 kg. 3 Persons. Electrical operated windows. Wheelbase: 2850 mm. Tyres: 195/70R15 70%. Weiss SF 10. Year: 2011. Max lateral force: 200 N. Max wind speed: 12,5 m/s. Max capacity basket: 400 kg / 2 persons + 240 kg. 4 point outriggers. 10 meter!

2 pieces available!

Tunnel - Airplane Lift!

ID NR: 184.

The General Terms and Conditions of Heinhuis are applicable to all adverts, offers and quotations by Heinhuis, all agreements entered into by Heinhuis and the negotiations preceding them. By any form of response you accept the applicability of the General Terms and Conditions of Heinhuis and you declare that you have taken note of these General Terms and Conditions. Our prices are export netto prices.