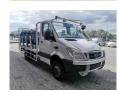

## **Mercedes-Benz** CDI 4x4 1700 KM 18 Persons Expeditionsfahrzeug!

## **Beschrijving**

Mercedes Benz Sprinter 513 CDI.

Year: 2012.

Milage: 1736 km!!!

Automatic.

Max weight: 5000 kg.

Axle load: 1: 2000 kg. 2: 3500 kg. Camera.

Electrical operated windows. 2 + 16 persons - Total 18 Persons!