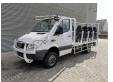

## **Mercedes-Benz** CDI 4x4 1700 KM 18 Persons Expeditionsfahrzeug!

## **Beschrijving**

Mercedes Benz Sprinter 513 CDI.

Year: 2012.

Milage: 1736 km!!!

Automatic.

Max weight: 5000 kg.

Axle load: 1: 2000 kg. 2: 3500 kg. Camera.

Electrical operated windows. 2 + 16 persons - Total 18 Persons!

Wheelbase: 3600 mm. Tyres: 205/75R16 90%.

German Car!

Without registration papers!!!

Car has worked alsways on 1 place!!!

ID NR: 223.

The General Terms and Conditions of Heinhuis are applicable to all adverts, offers and quotations by Heinhuis, all agreements entered into by Heinhuis and the negotiations preceding them. By any form of response you accept the applicability of the General Terms and Conditions of Heinhuis and you declare that you have taken note of these General Terms and Conditions. Our prices are export netto prices.