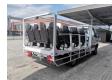

## **Beschrijving**

Mercedes Benz Sprinter 513 CDI.

Year: 2012.

Milage: 1736 km!!!

Automatic.

Max weight: 5000 kg.

Axle load: 1: 2000 kg. 2: 3500 kg. Camera.

Electrical operated windows. 2 + 16 persons - Total 18 Persons!