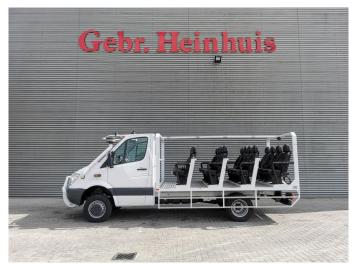

## **Mercedes-Benz** CDI 4x4 1700 KM 18 Persons Expeditionsfahrzeug!

## **Beschrijving**

Mercedes Benz Sprinter 513 CDI.

Year: 2012.

Milage: 1736 km!!!

Automatic.

Max weight: 5000 kg.

Axle load: 1: 2000 kg. 2: 3500 kg. Camera.

Electrical operated windows. 2 + 16 persons - Total 18 Persons!

Wheelbase: 3600 mm. Tyres: 205/75R16 90%.

German Car!

Without registration papers!!!

Car has worked alsways on 1 place!!!

ID NR: 223.

The General Terms and Conditions of Heinhuis are applicable to all adverts, offers and quotations by Heinhuis, all agreements entered into by Heinhuis and the negotiations preceding them. By any form of response you accept the applicability of the General Terms and Conditions of Heinhuis and you declare that you have taken note of these General Terms and Conditions. Our prices are export netto prices.