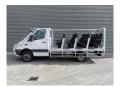

## **Mercedes-Benz** CDI 4x4 1700 KM 18 Persons Expeditionsfahrzeug!

## **Beschrijving**

Mercedes Benz Sprinter 513 CDI.

Year: 2012.

Milage: 1736 km!!!

Automatic.

Max weight: 5000 kg.

Axle load: 1: 2000 kg. 2: 3500 kg. Camera.

Electrical operated windows. 2 + 16 persons - Total 18 Persons!

Wheelbase: 3600 mm. Tyres: 205/75R16 90%.

German Car!

Without registration papers!!!

Car has worked alsways on 1 place!!!

ID NR: 223.

The General Terms and Conditions of Heinhuis are applicable to all adverts, offers and quotations by Heinhuis, all agreements entered into by Heinhuis and the negotiations preceding them. By any form of response you accept the applicability of the General Terms and Conditions of Heinhuis and you declare that you have taken note of these General Terms and Conditions. Our prices are export netto prices.