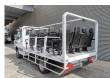

## **Mercedes-Benz** CDI 4x4 1700 KM 18 Persons Expeditionsfahrzeug!

## **Beschrijving**

Mercedes Benz Sprinter 513 CDI.

Year: 2012.

Milage: 1736 km!!!

Automatic.

Max weight: 5000 kg.

Axle load: 1: 2000 kg. 2: 3500 kg. Camera.

Electrical operated windows. 2 + 16 persons - Total 18 Persons!

Wheelbase: 3600 mm. Tyres: 205/75R16 90%.

German Car!

Without registration papers!!!

Car has worked alsways on 1 place!!!

ID NR: 223.

The General Terms and Conditions of Heinhuis are applicable to all adverts, offers and quotations by Heinhuis, all agreements entered into by Heinhuis and the negotiations preceding them. By any form of response you accept the applicability of the General Terms and Conditions of Heinhuis and you declare that you have taken note of these General Terms and Conditions. Our prices are export netto prices.