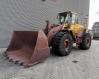

# Volvo L220E German Machine!

## Beschrijving

Volvo L220E.

Year: 2002. Hours: 28.286. Weight: 24.900 kh. CE machine. 258 KW. Central greasing system. Airconditioning. 1 Bucket with teeth: 193x327x115 cm. Tyres: 29.5R25 70%.

German Machine!