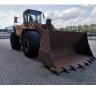

# Volvo L220E German Machine!

## Beschrijving

Volvo L220E.

Year: 2002. Hours: 28.286. Weight: 24.900 kh. CE machine. 258 KW. Central greasing system. Airconditioning. 1 Bucket with teeth: 193x327x115 cm. Tyres: 29.5R25 70%.

German Machine!