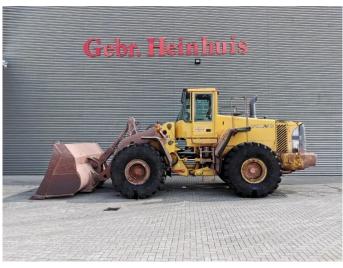

# Volvo L220E German Machine!

## Beschrijving

Volvo L220E.

Year: 2002. Hours: 28.286. Weight: 24.900 kh. CE machine. 258 KW. Central greasing system. Airconditioning. 1 Bucket with teeth: 193x327x115 cm. Tyres: 29.5R25 70%.

German Machine!