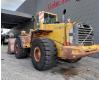

# Volvo L220E German Machine!

## Beschrijving

Volvo L220E.

Year: 2002. Hours: 28.286. Weight: 24.900 kh. CE machine. 258 KW. Central greasing system. Airconditioning. 1 Bucket with teeth: 193x327x115 cm. Tyres: 29.5R25 70%.

German Machine!