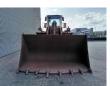

# Volvo L220E German Machine!

## Beschrijving

Volvo L220E.

Year: 2002. Hours: 28.286. Weight: 24.900 kh. CE machine. 258 KW. Central greasing system. Airconditioning. 1 Bucket with teeth: 193x327x115 cm. Tyres: 29.5R25 70%.

German Machine!