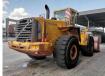

# Volvo L220E German Machine!

## Beschrijving

Volvo L220E.

Year: 2002. Hours: 28.286. Weight: 24.900 kh. CE machine. 258 KW. Central greasing system. Airconditioning. 1 Bucket with teeth: 193x327x115 cm. Tyres: 29.5R25 70%.

German Machine!