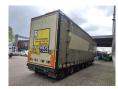

## MEUSBURGER MPG-5 2 x Lift Axle 2 x Steering Axle 2 Pieces!

## Beschrijving

Meusburger MPG-5.

Year: 2014. 8 tons BPW axles. Weight: 15.490 kg. Load capacity: 42.510 kg. Max weight: 58.000 kg. Kingpin load: 18.000 kg.

Hydraulic from trailer works on NATO electricity.

Sparetyre. Sliding seals. Sliding roof.

1st and 2nd axles liftaxles. 4th and 5th axles steering axles.

Dimmensions inside:

Neck: L: 2900 mm. W: 2500 mm. H: 2620 mm.

Kingpin height: 1250 mm.

Floor: L: 9980 mm. W: 2500 mm. H: 3180 mm.

Frontside 2 x 1250 mm hydraulic widened. Backside 2 x 1750 mm hydraulic widened.

Tyres: 205/65R17,5 80%.

ID NR: 339.