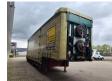

## MEUSBURGER MPG-5 2 x Lift Axle 2 x Steering Axle 2 Pieces!

## Beschrijving

Meusburger MPG-5.

Year: 2014. 8 tons BPW axles. Weight: 15.490 kg. Load capacity: 42.510 kg. Max weight: 58.000 kg. Kingpin load: 18.000 kg.

Hydraulic from trailer works on NATO electricity.

Sparetyre. Sliding seals. Sliding roof.

1st and 2nd axles liftaxles. 4th and 5th axles steering axles.

Dimmensions inside:

Neck: L: 2900 mm. W: 2500 mm. H: 2620 mm.

Kingpin height: 1250 mm.

Floor: L: 9980 mm. W: 2500 mm. H: 3180 mm.

Frontside 2 x 1250 mm hydraulic widened. Backside 2 x 1750 mm hydraulic widened.

Tyres: 205/65R17,5 80%.

ID NR: 339.