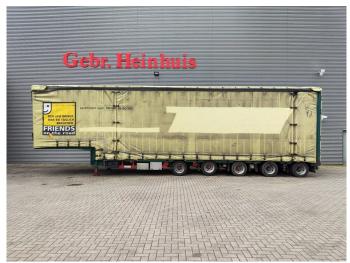

## MEUSBURGER MPG-5 2 x Lift Axle 2 x Steering Axle 2 Pieces!

## Beschrijving

Meusburger MPG-5.

Year: 2014. 8 tons BPW axles. Weight: 15.490 kg. Load capacity: 42.510 kg. Max weight: 58.000 kg. Kingpin load: 18.000 kg.

Hydraulic from trailer works on NATO electricity.

Sparetyre. Sliding seals. Sliding roof.

1st and 2nd axles liftaxles. 4th and 5th axles steering axles.

Dimmensions inside:

Neck: L: 2900 mm. W: 2500 mm. H: 2620 mm.

Kingpin height: 1250 mm.

Floor: L: 9980 mm. W: 2500 mm. H: 3180 mm.

Frontside 2 x 1250 mm hydraulic widened. Backside 2 x 1750 mm hydraulic widened.

Tyres: 205/65R17,5 80%.

ID NR: 339.