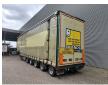

## **Beschrijving**

Meusburger MPG-5.

Year: 2014. 8 tons BPW axles. Weight: 15.490 kg. Load capacity: 42.510 kg. Max weight: 58.000 kg. Kingpin load: 18.000 kg. Hydraulic works on NATO.

Sliding seals. Sliding roof.

1st and 2nd axles liftaxles. 4th and 5th axles steeringaxles.

EBA ABS ALB.

Hydr. widened including remote on cable.

Dimmensions inside trailer:

Neck:

L: 2900 mm. W: 2500 mm. H: 3180 mm.

Kingpin height: 1250 mm.