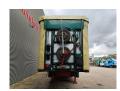

1st and 2nd axles liftaxles. 4th and 5th axles steeringaxles.

EBA ABS ALB.

Hydr. widened including remote on cable.

Dimmensions inside trailer:

Neck:

L: 2900 mm. W: 2500 mm. H: 3180 mm.

Kingpin height: 1250 mm.