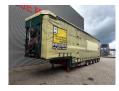

## MEUSBURGER MPG-5 2 Liftachsen 2 Lenkachsen Hydr.

## Verbreiterbar!

## **Beschrijving**

Meusburger MPG-5.

Year: 2014. 8 tons BPW axles. Weight: 15.490 kg. Load capacity: 42.510 kg. Max weight: 58.000 kg. Kingpin load: 18.000 kg. Hydraulic works on NATO.

Sliding seals. Sliding roof.