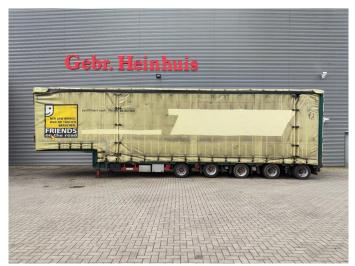

## MEUSBURGER MPG-5 2 Liftachsen 2 Lenkachsen Hydr.

## Verbreiterbar!

## **Beschrijving**

Meusburger MPG-5.

Year: 2014. 8 tons BPW axles. Weight: 15.490 kg. Load capacity: 42.510 kg. Max weight: 58.000 kg. Kingpin load: 18.000 kg. Hydraulic works on NATO.

Sliding seals. Sliding roof.