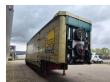

## **Beschrijving**

Meusburger MPG-5.

Year: 2014. 8 tons BPW axles. Weight: 15.490 kg. Load capacity: 42.510 kg. Max weight: 58.000 kg. Kingpin load: 18.000 kg. Hydraulic works on NATO.

Sliding seals. Sliding roof.

Floor:

L: 9980 mm. W: 2500 mm. H: 3180 mm.

Tyres: 205/65R17,5 80%.

ID NR: 339.

The General Terms and Conditions of Heinhuis are applicable to all adverts, offers and quotations by Heinhuis, all agreements entered into by Heinhuis and the negotiations preceding them. By any form of response you accept the applicability of the General Terms and Conditions of Heinhuis and you declare that you have taken note of these General Terms and Conditions. Our prices are export netto prices.