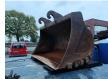

## **Beschrijving**

Case CX 240 Long Reach.

Year: 2003. Hours: 4450. CE Machine. Airconditioning. Pads: 800 mm. Quick hitch. 1 Bucket.

3th and 4th hydr. function.

UC: 70%. Sprockets: 80%. Max range: 16 meter. Boom: 9000 mm. Stick: 6000 mm.