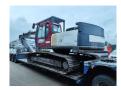

## Case CX 240 Long Reach German Machine!

## **Beschrijving**

Case CX 240 Long Reach.

Year: 2003. Hours: 4450. CE Machine. Airconditioning. Pads: 800 mm. Quick hitch. 1 Bucket.

3th and 4th hydr. function.

UC: 70%. Sprockets: 80%. Max range: 16 meter. Boom: 9000 mm. Stick: 6000 mm.