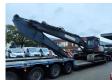

## Case CX 240 Long Reach German Machine!

## **Beschrijving**

Case CX 240 Long Reach.

Year: 2003. Hours: 4450. CE Machine. Airconditioning. Pads: 800 mm. Quick hitch. 1 Bucket.

3th and 4th hydr. function.

UC: 70%. Sprockets: 80%. Max range: 16 meter. Boom: 9000 mm. Stick: 6000 mm.