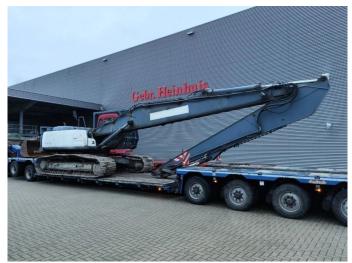

## Case CX 240 Long Reach German Machine!

## **Beschrijving**

Case CX 240 Long Reach.

Year: 2003. Hours: 4450. CE Machine. Airconditioning. Pads: 800 mm. Quick hitch. 1 Bucket.

3th and 4th hydr. function.

UC: 70%. Sprockets: 80%. Max range: 16 meter. Boom: 9000 mm. Stick: 6000 mm.