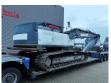

## Case CX 240 Long Reach German Machine!

## **Beschrijving**

Case CX 240 Long Reach.

Year: 2003. Hours: 4450. CE Machine. Airconditioning. Pads: 800 mm. Quick hitch. 1 Bucket.

3th and 4th hydr. function.

UC: 70%. Sprockets: 80%. Max range: 16 meter. Boom: 9000 mm. Stick: 6000 mm.