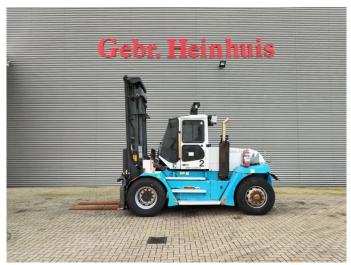

## **SMV** 12-600 B

## **Beschrijving**

SMV 12-600 B.

Year: 2008. Hours: 26.372. Weight: 16.600 kg. CE Machine.

Max lift capacity: 12.000 kg. Max lifting height: 5000 mm. Min own height: 3945 mm.

Airconditioning. Side Shift.

Hydr. adjsutable forks. Central greasing system. Right fork in height adjustable.

Forks: L: 1600 mm. W: 250 mm.

Thickness: 60 mm. Tyres: 315/80R22,5.

ID NR: 319 A.

The General Terms and Conditions of Heinhuis are applicable to all adverts, offers and quotations by Heinhuis, all agreements entered into by Heinhuis and the negotiations preceding them. By any form of response you accept the applicability of the General Terms and Conditions of Heinhuis and you declare that you have taken note of these General Terms and Conditions. Our prices are export netto prices.