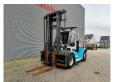

## **SMV** 12-600 B

## **Beschrijving**

SMV 12-600 B.

Year: 2008. Hours: 26.372. Weight: 16.600 kg. CE Machine.

Max lift capacity: 12.000 kg. Max lifting height: 5000 mm. Min own height: 3945 mm.

Airconditioning. Side Shift.

Hydr. adjsutable forks. Central greasing system. Right fork in height adjustable.

Forks: L: 1600 mm. W: 250 mm.

Thickness: 60 mm. Tyres: 315/80R22,5.

ID NR: 319 A.

The General Terms and Conditions of Heinhuis are applicable to all adverts, offers and quotations by Heinhuis, all agreements entered into by Heinhuis and the negotiations preceding them. By any form of response you accept the applicability of the General Terms and Conditions of Heinhuis and you declare that you have taken note of these General Terms and Conditions. Our prices are export netto prices.