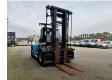

## **SMV** 12-600 B

## **Beschrijving**

SMV 12-600 B.

Year: 2008. Hours: 26.372. Weight: 16.600 kg. CE Machine.

Max lift capacity: 12.000 kg. Max lifting height: 5000 mm. Min own height: 3945 mm.

Airconditioning. Side Shift.

Hydr. adjsutable forks. Central greasing system. Right fork in height adjustable.

Forks: L: 1600 mm. W: 250 mm.

Thickness: 60 mm. Tyres: 315/80R22,5.

ID NR: 319 A.

The General Terms and Conditions of Heinhuis are applicable to all adverts, offers and quotations by Heinhuis, all agreements entered into by Heinhuis and the negotiations preceding them. By any form of response you accept the applicability of the General Terms and Conditions of Heinhuis and you declare that you have taken note of these General Terms and Conditions. Our prices are export netto prices.