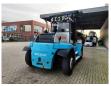

## **SMV** 12-600 B

## **Beschrijving**

SMV 12-600 B.

Year: 2008. Hours: 26.372. Weight: 16.600 kg. CE Machine.

Max lift capacity: 12.000 kg. Max lifting height: 5000 mm. Min own height: 3945 mm.

Airconditioning. Side Shift.

Hydr. adjsutable forks. Central greasing system. Right fork in height adjustable.

Forks: L: 1600 mm. W: 250 mm.

Thickness: 60 mm. Tyres: 315/80R22,5.

ID NR: 319 A.

The General Terms and Conditions of Heinhuis are applicable to all adverts, offers and quotations by Heinhuis, all agreements entered into by Heinhuis and the negotiations preceding them. By any form of response you accept the applicability of the General Terms and Conditions of Heinhuis and you declare that you have taken note of these General Terms and Conditions. Our prices are export netto prices.