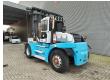

## **SMV** 12-600 B

## **Beschrijving**

SMV 12-600 B.

Year: 2008. Hours: 26.372. Weight: 16.600 kg. CE Machine.

Max lift capacity: 12.000 kg. Max lifting height: 5000 mm. Min own height: 3945 mm.

Airconditioning. Side Shift.

Hydr. adjsutable forks. Central greasing system. Right fork in height adjustable.

Forks: L: 1600 mm. W: 250 mm.

Thickness: 60 mm. Tyres: 315/80R22,5.

ID NR: 319 A.

The General Terms and Conditions of Heinhuis are applicable to all adverts, offers and quotations by Heinhuis, all agreements entered into by Heinhuis and the negotiations preceding them. By any form of response you accept the applicability of the General Terms and Conditions of Heinhuis and you declare that you have taken note of these General Terms and Conditions. Our prices are export netto prices.