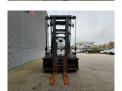

## **SMV** 12-600 B

## **Beschrijving**

SMV 12-600 B.

Year: 2008. Hours: 26.372. Weight: 16.600 kg. CE Machine.

Max lift capacity: 12.000 kg. Max lifting height: 5000 mm. Min own height: 3945 mm.

Airconditioning. Side Shift.

Hydr. adjsutable forks. Central greasing system. Right fork in height adjustable.

Forks: L: 1600 mm. W: 250 mm.

Thickness: 60 mm. Tyres: 315/80R22,5.

ID NR: 319 A.

The General Terms and Conditions of Heinhuis are applicable to all adverts, offers and quotations by Heinhuis, all agreements entered into by Heinhuis and the negotiations preceding them. By any form of response you accept the applicability of the General Terms and Conditions of Heinhuis and you declare that you have taken note of these General Terms and Conditions. Our prices are export netto prices.