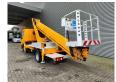

## Ruthmann TB 270 Nissan Cabstar 35.12!

Year: 2012.

Max capacity basket: 230 kg / 2 persons + 70 kg.

Max lateral force: 400 N. Max wind speed: 12,5 m/s. Max permitted tilt: 5 degree.

4 point outriggers. Rotated basket.

Electrical function in basket. Max working height: 27 meter.