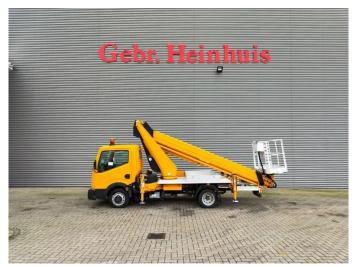

## Ruthmann TB 270 Nissan Cabstar 35.12!

## Beschrijving

Nissan Cabstar 35.12.

Year: 2012.

Milage: 79.519 km. Manual gearbox 5 gears. Max weight: 3500 kg.

Axle load: 1: 1750 kg. 2: 2200 kg. 3 Persons.

Electrical operated windows and mirrors.

Wheelbase: 2850 mm. Tyres: 195/70R15 60%. Ruthmann TB 270.

Year: 2012.

Max capacity basket: 230 kg / 2 persons + 70 kg.

Max lateral force: 400 N. Max wind speed: 12,5 m/s. Max permitted tilt: 5 degree.

4 point outriggers. Rotated basket.

Electrical function in basket. Max working height: 27 meter.