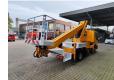

## Ruthmann TB 270 Nissan Cabstar 35.12!

## Beschrijving

Nissan Cabstar 35.12.

Year: 2012.

Milage: 79.519 km. Manual gearbox 5 gears. Max weight: 3500 kg.

Axle load: 1: 1750 kg. 2: 2200 kg. 3 Persons.

Electrical operated windows and mirrors.

Wheelbase: 2850 mm. Tyres: 195/70R15 60%. Ruthmann TB 270.

Year: 2012.

Max capacity basket: 230 kg / 2 persons + 70 kg.

Max lateral force: 400 N. Max wind speed: 12,5 m/s. Max permitted tilt: 5 degree.

4 point outriggers. Rotated basket.

Electrical function in basket. Max working height: 27 meter.