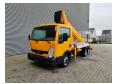

## Ruthmann TB 270 Nissan Cabstar 35.12!

## Beschrijving

Nissan Cabstar 35.12.

Year: 2012.

Milage: 79.519 km. Manual gearbox 5 gears. Max weight: 3500 kg.

Axle load: 1: 1750 kg. 2: 2200 kg. 3 Persons.

Electrical operated windows and mirrors.

Wheelbase: 2850 mm. Tyres: 195/70R15 60%. Ruthmann TB 270.