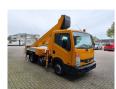

## Ruthmann TB 270 Nissan Cabstar 35.12!

## Beschrijving

Nissan Cabstar 35.12.

Year: 2012.

Milage: 79.519 km. Manual gearbox 5 gears. Max weight: 3500 kg.

Axle load: 1: 1750 kg. 2: 2200 kg. 3 Persons.

Electrical operated windows and mirrors.

Wheelbase: 2850 mm. Tyres: 195/70R15 60%. Ruthmann TB 270.

Year: 2012.

Max capacity basket: 230 kg / 2 persons + 70 kg.

Max lateral force: 400 N. Max wind speed: 12,5 m/s. Max permitted tilt: 5 degree.

4 point outriggers. Rotated basket.

Electrical function in basket. Max working height: 27 meter.