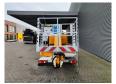

## Ruthmann TB 270 Nissan Cabstar 35.12!

## Beschrijving

Nissan Cabstar 35.12.

Year: 2012.

Milage: 79.519 km. Manual gearbox 5 gears. Max weight: 3500 kg.

Axle load: 1: 1750 kg. 2: 2200 kg. 3 Persons.

Electrical operated windows and mirrors.

Wheelbase: 2850 mm. Tyres: 195/70R15 60%. Ruthmann TB 270.

Year: 2012.

Max capacity basket: 230 kg / 2 persons + 70 kg.

Max lateral force: 400 N. Max wind speed: 12,5 m/s. Max permitted tilt: 5 degree.

4 point outriggers. Rotated basket.

Electrical function in basket. Max working height: 27 meter.