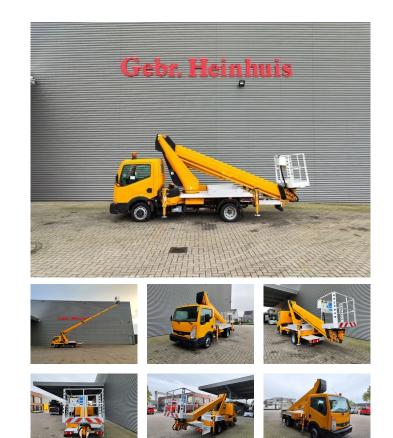

## Nissan 35.12 Ruthmann TB 270!

## Beschrijving

Nissan Cabstar 35.12.

Year: 2012. Milage: 79.519 km. Manual gearbox 5 gears. Max weight: 3500 kg. Axle load: 1: 1750 kg. 2: 2200 kg. 3 Persons. Electrical operated windows and mirrors. Wheelbase: 2850 mm. Tyres: 195/70R15 60%. Ruthmann TB 270. Year: 2012. Max capacity basket: 230 kg / 2 persons + 70 kg. Max lateral force: 400 N. Max wind speed: 12,5 m/s. Max permitted tilt: 5 degree. 4 point outriggers. Rotated basket. Electrical function in basket. Max working height: 27 meter.