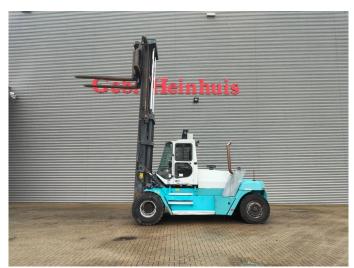

## **SMV** 16-1200B

## Beschrijving

SMV 16-1200B.

Year: 2011. Hours: 7144. Weight: 24.000 kg. CE machine.

Max lift capacity: 16.000 kg. Max lifting height: 5500 mm. Min own height: 4395 mm.

Side Shift.

Hydr. adjustable forks.

Seatheating.
Airconditioning.
Forks:

L: 2300 mm. W: 220 mm. H: 90 mm. Tyres: 12.00-20. Front: 80%. Rear: 50%.

ID NR: 59.

The General Terms and Conditions of Heinhuis are applicable to all adverts, offers and quotations by Heinhuis, all agreements entered into by Heinhuis and the negotiations preceding them. By any form of response you accept the applicability of the General Terms and Conditions of Heinhuis and you declare that you have taken note of these General Terms and Conditions. Our prices are export netto prices.