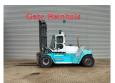

## **SMV** 16-1200B

## Beschrijving

SMV 16-1200B.

Year: 2011. Hours: 7144. Weight: 24.000 kg. CE machine.

Max lift capacity: 16.000 kg. Max lifting height: 5500 mm. Min own height: 4395 mm.

Side Shift.

Hydr. adjustable forks.

Seatheating.
Airconditioning.
Forks:

L: 2300 mm. W: 220 mm. H: 90 mm. Tyres: 12.00-20. Front: 80%. Rear: 50%.

ID NR: 59.

The General Terms and Conditions of Heinhuis are applicable to all adverts, offers and quotations by Heinhuis, all agreements entered into by Heinhuis and the negotiations preceding them. By any form of response you accept the applicability of the General Terms and Conditions of Heinhuis and you declare that you have taken note of these General Terms and Conditions. Our prices are export netto prices.