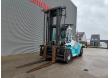

## **SMV** 16-1200B

## Beschrijving

SMV 16-1200B.

Year: 2011. Hours: 7144. Weight: 24.000 kg. CE machine.

Max lift capacity: 16.000 kg. Max lifting height: 5500 mm. Min own height: 4395 mm.

Side Shift.

Hydr. adjustable forks.

Seatheating.
Airconditioning.
Forks:

L: 2300 mm. W: 220 mm. H: 90 mm. Tyres: 12.00-20. Front: 80%. Rear: 50%.

ID NR: 59.

The General Terms and Conditions of Heinhuis are applicable to all adverts, offers and quotations by Heinhuis, all agreements entered into by Heinhuis and the negotiations preceding them. By any form of response you accept the applicability of the General Terms and Conditions of Heinhuis and you declare that you have taken note of these General Terms and Conditions. Our prices are export netto prices.