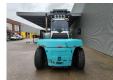

## **SMV** 16-1200B

## Beschrijving

SMV 16-1200B.

Year: 2011. Hours: 7144. Weight: 24.000 kg. CE machine.

Max lift capacity: 16.000 kg. Max lifting height: 5500 mm. Min own height: 4395 mm.

Side Shift.

Hydr. adjustable forks.

Seatheating.
Airconditioning.
Forks:

L: 2300 mm. W: 220 mm. H: 90 mm. Tyres: 12.00-20. Front: 80%. Rear: 50%.

ID NR: 59.

The General Terms and Conditions of Heinhuis are applicable to all adverts, offers and quotations by Heinhuis, all agreements entered into by Heinhuis and the negotiations preceding them. By any form of response you accept the applicability of the General Terms and Conditions of Heinhuis and you declare that you have taken note of these General Terms and Conditions. Our prices are export netto prices.