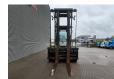

## Beschrijving

SMV 16-1200B.

Year: 2011. Hours: 7144. Weight: 24.000 kg. CE machine.

Max lift capacity: 16.000 kg. Max lifting height: 5500 mm. Min own height: 4395 mm.

Side Shift.

Hydr. adjustable forks.

Seatheating.
Airconditioning.
Forks:

L: 2300 mm. W: 220 mm. H: 90 mm. Tyres: 12.00-20. Front: 80%. Rear: 50%.

ID NR: 59.

The General Terms and Conditions of Heinhuis are applicable to all adverts, offers and quotations by Heinhuis, all agreements entered into by Heinhuis and the negotiations preceding them. By any form of response you accept the applicability of the General Terms and Conditions of Heinhuis and you declare that you have taken note of these General Terms and Conditions. Our prices are export netto prices.