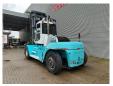

## **SMV** 16-1200B

## Beschrijving

SMV 16-1200B.

Year: 2011. Hours: 7144. Weight: 24.000 kg. CE machine.

Max lift capacity: 16.000 kg. Max lifting height: 5500 mm. Min own height: 4395 mm.

Side Shift.

Hydr. adjustable forks.