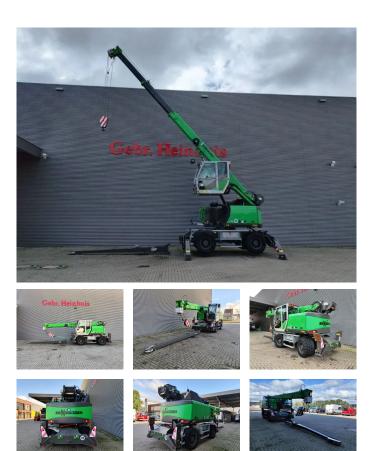

## **Sennebogen** 613E Radio Remote Jip 5 Meter German Machine Topcondition!

## Beschrijving

Sennebogen 613E.

Year: 2017. Hours: 2138. Weight: 20.300 kg. CE machine. Axle load: 1: 11.500 kg. 2: 12.000 kg. Camera. Airconditioning. 4x4x4. Green Efficiency. FPT NEF 45 engine. 92 KW / 125 HP. 10.5 tons hookblock + bolhook. Central greasing system. 4 point hydr. outriggers. 20 KMH. Radio Remote. Jip: 5 meter. Multicab hydr. elevating cabin up to 4.3 meter. Max capacity: 16 ton. Boom lenght: 7.5 - 18.8 meter. Tyres: 10.00-20 80%.