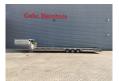

## Manhartsberger Schwimmbadstransporter

## Beschrijving

Manhartsberger Schwimmbadtransporter.

Year: 2016.

1750 kg Knott axles. Weight: 2520 kg. Load capacity: 3980 kg. Max weight: 6500 kg.

ABS EBS.

Complete galvanised. RVS toolboxes.

2 x winch. Dimmensions:

Neck:

L: 2400 mm. W: 2540 mm. H: 1150 mm.

Kingpin height: circa 1000 mm.

Floor:

L: 10.000 mm. W: 2430 mm. H: 300 mm.

Tyres: 195/50R13 70%.

Total lenght: 12.700 mm. Total width: 2540 mm.

Schwimmbastransporter / Swimmingpool Transporter.