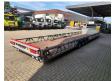

## Manhartsberger Schwimmbadstransporter

## Beschrijving

Manhartsberger Schwimmbadtransporter.

Year: 2016.

1750 kg Knott axles. Weight: 2520 kg. Load capacity: 3980 kg. Max weight: 6500 kg.

ABS EBS.

Complete galvanised. RVS toolboxes.

2 x winch. Dimmensions:

Neck:

L: 2400 mm. W: 2540 mm. H: 1150 mm.

Kingpin height: circa 1000 mm.

Floor:

L: 10.000 mm. W: 2430 mm. H: 300 mm.

Tyres: 195/50R13 70%.

Total lenght: 12.700 mm. Total width: 2540 mm.

Schwimmbastransporter / Swimmingpool Transporter.