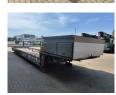

## Manhartsberger Schwimmbadstransporter

## Beschrijving

Manhartsberger Schwimmbadtransporter.

Year: 2016.

1750 kg Knott axles. Weight: 2520 kg. Load capacity: 3980 kg. Max weight: 6500 kg.

ABS EBS.

Complete galvanised. RVS toolboxes.

2 x winch. Dimmensions:

Neck:

L: 2400 mm. W: 2540 mm. H: 1150 mm.

Kingpin height: circa 1000 mm.

Floor:

L: 10.000 mm. W: 2430 mm. H: 300 mm.

Tyres: 195/50R13 70%.

Total lenght: 12.700 mm. Total width: 2540 mm.

Schwimmbastransporter / Swimmingpool Transporter.