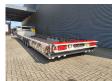

## Beschrijving

Manhartsberger Schwimmbadtransporter.

Year: 2016.

1750 kg Knott axles. Weight: 2520 kg. Load capacity: 3980 kg. Max weight: 6500 kg.

ABS EBS.

Complete galvanised. RVS toolboxes.

2 x winch. Dimmensions:

Neck:

L: 2400 mm. W: 2540 mm. H: 1150 mm.

Kingpin height: circa 1000 mm.

Floor:

L: 10.000 mm. W: 2430 mm. H: 300 mm.

Tyres: 195/50R13 70%.

Total lenght: 12.700 mm. Total width: 2540 mm.

Schwimmbastransporter / Swimmingpool Transporter.