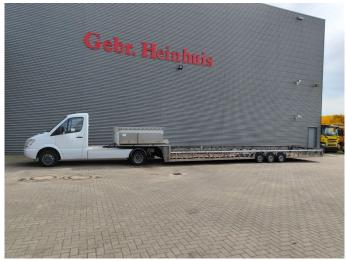

## Manhartsberger Schwimmbadstransporter

## Beschrijving

Manhartsberger Schwimmbadtransporter.

Year: 2016.

1750 kg Knott axles. Weight: 2520 kg. Load capacity: 3980 kg. Max weight: 6500 kg.

ABS EBS.

Complete galvanised. RVS toolboxes.

2 x winch. Dimmensions:

Neck:

L: 2400 mm. W: 2540 mm. H: 1150 mm.

Kingpin height: circa 1000 mm.

Floor:

L: 10.000 mm. W: 2430 mm. H: 300 mm.

Tyres: 195/50R13 70%.

Total lenght: 12.700 mm. Total width: 2540 mm.

Schwimmbastransporter / Swimmingpool Transporter.

Also for sale with Mercedes Benz Sprinter BE Tractor!

ID NR: 504.

The General Terms and Conditions of Heinhuis are applicable to all adverts, offers and quotations by Heinhuis, all agreements entered into by Heinhuis and the negotiations preceding them. By any form of response you accept the applicability of the General Terms and Conditions of Heinhuis and you declare that you have taken note of these General Terms and Conditions. Our prices are export netto prices.