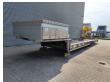

## Beschrijving

Manhartsberger Schwimmbadtransporter.

Year: 2016.

1750 kg Knott axles. Weight: 2520 kg. Load capacity: 3980 kg. Max weight: 6500 kg.

ABS EBS.

Complete galvanised. RVS toolboxes.

2 x winch. Dimmensions:

Neck:

L: 2400 mm. W: 2540 mm. H: 1150 mm.

Kingpin height: circa 1000 mm.

Floor:

L: 10.000 mm. W: 2430 mm. H: 300 mm.

Tyres: 195/50R13 70%.

Total lenght: 12.700 mm. Total width: 2540 mm.

Schwimmbastransporter / Swimmingpool Transporter.