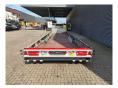

## Manhartsberger Schwimmbadstransporter

## Beschrijving

Manhartsberger Schwimmbadtransporter.

Year: 2016.

1750 kg Knott axles. Weight: 2520 kg. Load capacity: 3980 kg. Max weight: 6500 kg.

ABS EBS.

Complete galvanised. RVS toolboxes.

2 x winch. Dimmensions:

Neck:

L: 2400 mm. W: 2540 mm. H: 1150 mm.

Kingpin height: circa 1000 mm.

Floor:

L: 10.000 mm. W: 2430 mm. H: 300 mm.

Tyres: 195/50R13 70%.

Total lenght: 12.700 mm. Total width: 2540 mm.

Schwimmbastransporter / Swimmingpool Transporter.