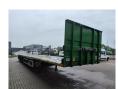

## Faymonville F-S43-1BGA Mega!

## Beschrijving

Faymonville F-S43-1BGA.

Year: 2017.

10-11.2 tons SAF axles.

Max weight: 48.000 - 51.600 kg.

Kingpin load: 18.000 kg.

EBS ABS ALB.

Hydraulic works on NATO from the truck.

Preperation for twistlocks.
Powersteering 3 steering axles.

Airsuspension. Sparetyre. Toolboxes.

8.2 meter extandable.

Dimmensions floor:

I: 13.600 mm. W: 2550 mm. H: 1100 mm.

Kingpin height: 1000 mm. Tyres: 235/75R17,5 70%. Radio Remote Control.

4 pieces!

German Trailer!

Mega/Lowdeck!

ID NR: 97.

The General Terms and Conditions of Heinhuis are applicable to all adverts, offers and quotations by Heinhuis, all agreements entered into by Heinhuis and the negotiations preceding them. By any form of response you accept the applicability of the General Terms and Conditions of Heinhuis and you declare that you have taken note of these General Terms and Conditions. Our prices are export netto prices.