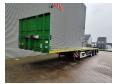

## Beschrijving

Faymonville F-S43-1BGA.

Year: 2017.

10-11.2 tons SAF axles.

Max weight: 48.000 - 51.600 kg.

Kingpin load: 18.000 kg.

EBS ABS ALB.

Hydraulic works on NATO from the truck.

Preperation for twistlocks.
Powersteering 3 steering axles.

Airsuspension. Sparetyre. Toolboxes.

8.2 meter extandable.

Dimmensions floor:

I: 13.600 mm. W: 2550 mm. H: 1100 mm.

Kingpin height: 1000 mm. Tyres: 235/75R17,5 70%. Radio Remote Control.