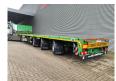

## Faymonville F-S43-1BGA Mega!

## Beschrijving

Faymonville F-S43-1BGA.

Year: 2017.

10-11.2 tons SAF axles.

Max weight: 48.000 - 51.600 kg.

Kingpin load: 18.000 kg.

EBS ABS ALB.

Hydraulic works on NATO from the truck.

Preperation for twistlocks.
Powersteering 3 steering axles.

Airsuspension. Sparetyre. Toolboxes.

8.2 meter extandable.

Dimmensions floor:

I: 13.600 mm. W: 2550 mm. H: 1100 mm.

Kingpin height: 1000 mm. Tyres: 235/75R17,5 70%. Radio Remote Control.

4 pieces!

German Trailer!

Mega/Lowdeck!

ID NR: 97.

The General Terms and Conditions of Heinhuis are applicable to all adverts, offers and quotations by Heinhuis, all agreements entered into by Heinhuis and the negotiations preceding them. By any form of response you accept the applicability of the General Terms and Conditions of Heinhuis and you declare that you have taken note of these General Terms and Conditions. Our prices are export netto prices.