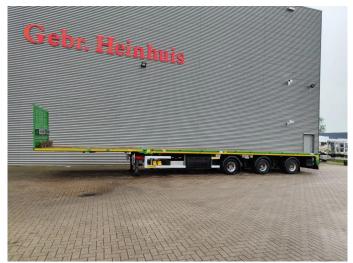

## Faymonville F-S43-1BGA Mega!

## Beschrijving

Faymonville F-S43-1BGA.

Year: 2017.

10-11.2 tons SAF axles.

Max weight: 48.000 - 51.600 kg.

Kingpin load: 18.000 kg.

EBS ABS ALB.

Hydraulic works on NATO from the truck.

Preperation for twistlocks.
Powersteering 3 steering axles.

Airsuspension. Sparetyre. Toolboxes.

8.2 meter extandable.

Dimmensions floor:

I: 13.600 mm. W: 2550 mm. H: 1100 mm.

Kingpin height: 1000 mm. Tyres: 235/75R17,5 70%. Radio Remote Control.

4 pieces!

German Trailer!

Mega/Lowdeck!

ID NR: 97.

The General Terms and Conditions of Heinhuis are applicable to all adverts, offers and quotations by Heinhuis, all agreements entered into by Heinhuis and the negotiations preceding them. By any form of response you accept the applicability of the General Terms and Conditions of Heinhuis and you declare that you have taken note of these General Terms and Conditions. Our prices are export netto prices.