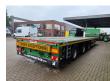

## Faymonville F-S43-1BGA Mega!

## Beschrijving

Faymonville F-S43-1BGA.

Year: 2017.

10-11.2 tons SAF axles.

Max weight: 48.000 - 51.600 kg.

Kingpin load: 18.000 kg.

EBS ABS ALB.

Hydraulic works on NATO from the truck.

Preperation for twistlocks.
Powersteering 3 steering axles.

Airsuspension. Sparetyre. Toolboxes.

8.2 meter extandable.

Dimmensions floor:

I: 13.600 mm. W: 2550 mm. H: 1100 mm.

Kingpin height: 1000 mm. Tyres: 235/75R17,5 70%. Radio Remote Control.

4 pieces!

German Trailer!

Mega/Lowdeck!

ID NR: 97.

The General Terms and Conditions of Heinhuis are applicable to all adverts, offers and quotations by Heinhuis, all agreements entered into by Heinhuis and the negotiations preceding them. By any form of response you accept the applicability of the General Terms and Conditions of Heinhuis and you declare that you have taken note of these General Terms and Conditions. Our prices are export netto prices.