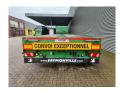

## Faymonville F-S43-1BGA Mega!

## Beschrijving

Faymonville F-S43-1BGA.

Year: 2017.

10-11.2 tons SAF axles.

Max weight: 48.000 - 51.600 kg.

Kingpin load: 18.000 kg.

EBS ABS ALB.

Hydraulic works on NATO from the truck.

Preperation for twistlocks.
Powersteering 3 steering axles.

Airsuspension. Sparetyre. Toolboxes.

8.2 meter extandable.

Dimmensions floor:

I: 13.600 mm. W: 2550 mm. H: 1100 mm.

Kingpin height: 1000 mm. Tyres: 235/75R17,5 70%. Radio Remote Control.

4 pieces!

German Trailer!

Mega/Lowdeck!

ID NR: 97.

The General Terms and Conditions of Heinhuis are applicable to all adverts, offers and quotations by Heinhuis, all agreements entered into by Heinhuis and the negotiations preceding them. By any form of response you accept the applicability of the General Terms and Conditions of Heinhuis and you declare that you have taken note of these General Terms and Conditions. Our prices are export netto prices.