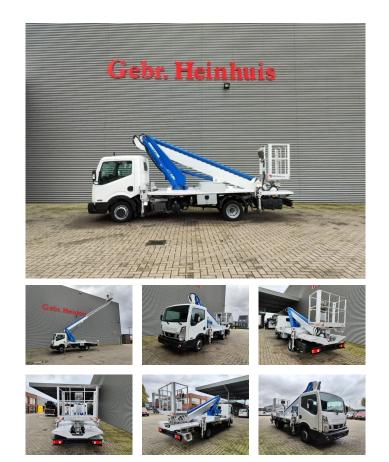

## Multitel MT 204 Nissan Cabstar 35.13 NT 400!

## Beschrijving

Nissan Cabstar 35.13 NT 400.

Year: 2017. Milage: 39.224 km. Manual gearbox 6 gears. Max weight: 3500 kg. Axle load: 1: 1750 kg. 2: 2200 kg. 3 Persons. Electrical operated windows. Wheelbase: 3350 mm. Tyres: 195/70R15 70%. Multitel MT 204. Year: 2017. Hours: 5307. Max wind speed: 12,5 m/s. Max permitted tilt: 1 degree. Max capacity basket: 300 kg / 2 persons + 140 kg. Max lateral force: 400 N. Max working height: 20.5 meter. Max outreach: 8.1 meter. 4 point outriggers. Rotated basket. Electrical function in basket.