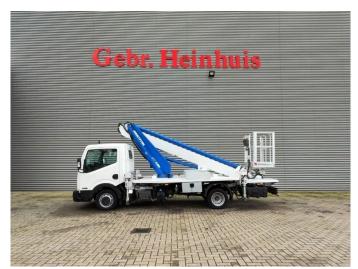

## Nissan 35.13 NT 400 Multitel MT 204!

## **Beschrijving**

Nissan Cabstar 35.13 NT 400.

Year: 2017. Milage: 39.224 km. Manual gearbox 6 gears. Max weight: 3500 kg.

Axle load: 1: 1750 kg. 2: 2200 kg. 3 Persons.

Electrical operated windows. Wheelbase: 3350 mm. Tyres: 195/70R15 70%. Multitel MT 204.

Year: 2017. Hours: 5307.

Max wind speed: 12,5 m/s. Max permitted tilt: 1 degree.

Max capacity basket: 300 kg / 2 persons + 140 kg.

Max lateral force: 400 N.
Max working height: 20.5 meter.
Max outreach: 8.1 meter.
4 point outriggers.

Rotated basket.

Electrical function in basket.

ID NR: 401.

The General Terms and Conditions of Heinhuis are applicable to all adverts, offers and quotations by Heinhuis, all agreements entered into by Heinhuis and the negotiations preceding them. By any form of response you accept the applicability of the General Terms and Conditions of Heinhuis and you declare that you have taken note of these General Terms and Conditions. Our prices are export netto prices.