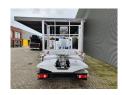

## Nissan 35.13 NT 400 Multitel MT 204!

## **Beschrijving**

Nissan Cabstar 35.13 NT 400.

Year: 2017. Milage: 39.224 km. Manual gearbox 6 gears. Max weight: 3500 kg.

Axle load: 1: 1750 kg. 2: 2200 kg. 3 Persons.

Electrical operated windows. Wheelbase: 3350 mm. Tyres: 195/70R15 70%. Multitel MT 204.

Year: 2017. Hours: 5307.

Max wind speed: 12,5 m/s. Max permitted tilt: 1 degree.

Max capacity basket: 300 kg / 2 persons + 140 kg.

Max lateral force: 400 N.
Max working height: 20.5 meter.
Max outreach: 8.1 meter.
4 point outriggers.