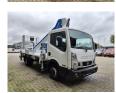

## Nissan 35.13 NT 400 Multitel MT 204!

## **Beschrijving**

Nissan Cabstar 35.13 NT 400.

Year: 2017. Milage: 39.224 km. Manual gearbox 6 gears. Max weight: 3500 kg.

Axle load: 1: 1750 kg. 2: 2200 kg. 3 Persons.

Electrical operated windows. Wheelbase: 3350 mm. Tyres: 195/70R15 70%. Multitel MT 204.

Year: 2017. Hours: 5307.

Max wind speed: 12,5 m/s. Max permitted tilt: 1 degree.

Max capacity basket: 300 kg / 2 persons + 140 kg.

Max lateral force: 400 N.
Max working height: 20.5 meter.
Max outreach: 8.1 meter.
4 point outriggers.