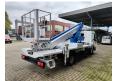

## Nissan 35.13 NT 400 Multitel MT 204!

## **Beschrijving**

Nissan Cabstar 35.13 NT 400.

Year: 2017. Milage: 39.224 km. Manual gearbox 6 gears. Max weight: 3500 kg.

Axle load: 1: 1750 kg. 2: 2200 kg. 3 Persons.

Electrical operated windows. Wheelbase: 3350 mm. Tyres: 195/70R15 70%. Multitel MT 204.

Year: 2017. Hours: 5307.

Max wind speed: 12,5 m/s. Max permitted tilt: 1 degree.

Max capacity basket: 300 kg / 2 persons + 140 kg.

Max lateral force: 400 N.
Max working height: 20.5 meter.
Max outreach: 8.1 meter.
4 point outriggers.