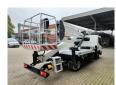

## Nissan 35.13 NT 400 Isoli PNT 205 NH 20.5 Meter!

## **Beschrijving**

Nissan Cabstar 35.13 NT 400.

Year: 2018. Milage: 36.851 km. Manual gearbox 6 gears. Max weight: 3500 kg.

Axle load: 1: 1750 kg. 2: 2200 kg. 3 Persons.

Electrical operated windows.

Ad Blue.

Wheelbase: 3350 mm. Tyres: 195/70R15 80%. Isoli PNT 205 NH.

Year: 2018. Hours: 2597.

Max capacity basket: 230 kg / 2 persons + 70 kg.

Rotated basket.

Electrical function in basket.

4 point outriggers.

Max lateral force: 400 N.

Max wind speed: 12,5 m/s.

Max working height: 20.5 meter.

Max outreach: 8.5 meter.

ID NR: 23.

The General Terms and Conditions of Heinhuis are applicable to all adverts, offers and quotations by Heinhuis, all agreements entered into by Heinhuis and the negotiations preceding them. By any form of response you accept the applicability of the General Terms and Conditions of Heinhuis and you declare that you have taken note of these General Terms and Conditions. Our prices are export netto prices.