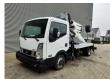

## **Beschrijving**

Nissan Cabstar 35.13 NT 400.

Year: 2018. Milage: 36.851 km. Manual gearbox 6 gears. Max weight: 3500 kg.

Axle load: 1: 1750 kg. 2: 2200 kg. 3 Persons.

Electrical operated windows.

Ad Blue.

Wheelbase: 3350 mm. Tyres: 195/70R15 80%. Isoli PNT 205 NH.

Year: 2018. Hours: 2597.

Max capacity basket: 230 kg / 2 persons + 70 kg.

Rotated basket.

Electrical function in basket.

4 point outriggers.

Max lateral force: 400 N.