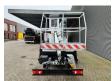

## Nissan 35.13 NT 400 Isoli PNT 205 NH 20.5 Meter!

## **Beschrijving**

Nissan Cabstar 35.13 NT 400.

Year: 2018. Milage: 36.851 km. Manual gearbox 6 gears. Max weight: 3500 kg.

Axle load: 1: 1750 kg. 2: 2200 kg. 3 Persons.

Electrical operated windows.

Ad Blue.

Wheelbase: 3350 mm. Tyres: 195/70R15 80%. Isoli PNT 205 NH.

Year: 2018. Hours: 2597.

Max capacity basket: 230 kg / 2 persons + 70 kg.

Rotated basket.

Electrical function in basket.

4 point outriggers.

Max lateral force: 400 N.

Max wind speed: 12,5 m/s.

Max working height: 20.5 meter.

Max outreach: 8.5 meter.

ID NR: 23.

The General Terms and Conditions of Heinhuis are applicable to all adverts, offers and quotations by Heinhuis, all agreements entered into by Heinhuis and the negotiations preceding them. By any form of response you accept the applicability of the General Terms and Conditions of Heinhuis and you declare that you have taken note of these General Terms and Conditions. Our prices are export netto prices.