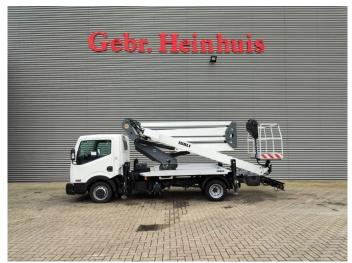

## Nissan 35.13 NT 400 Isoli PNT 205 NH 20.5 Meter!

## **Beschrijving**

Nissan Cabstar 35.13 NT 400.

Year: 2018. Milage: 36.851 km. Manual gearbox 6 gears. Max weight: 3500 kg.

Axle load: 1: 1750 kg. 2: 2200 kg. 3 Persons.

Electrical operated windows.

Ad Blue.

Wheelbase: 3350 mm. Tyres: 195/70R15 80%. Isoli PNT 205 NH.

Year: 2018. Hours: 2597.

Max capacity basket: 230 kg / 2 persons + 70 kg.

Rotated basket.

Electrical function in basket.

4 point outriggers.

Max lateral force: 400 N.

Max wind speed: 12,5 m/s.

Max working height: 20.5 meter.

Max outreach: 8.5 meter.

ID NR: 23.

The General Terms and Conditions of Heinhuis are applicable to all adverts, offers and quotations by Heinhuis, all agreements entered into by Heinhuis and the negotiations preceding them. By any form of response you accept the applicability of the General Terms and Conditions of Heinhuis and you declare that you have taken note of these General Terms and Conditions. Our prices are export netto prices.