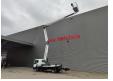

Wheelbase: 3350 mm. Tyres: 195/70R15 80%. Isoli PNT 205 NH.

Year: 2018. Hours: 2597.

Max capacity basket: 230 kg / 2 persons + 70 kg.

Rotated basket.

Electrical function in basket.

4 point outriggers.

Max lateral force: 400 N.

Max wind speed: 12,5 m/s.

Max working height: 20.5 meter.

Max outreach: 8.5 meter.

ID NR: 23.

The General Terms and Conditions of Heinhuis are applicable to all adverts, offers and quotations by Heinhuis, all agreements entered into by Heinhuis and the negotiations preceding them. By any form of response you accept the applicability of the General Terms and Conditions of Heinhuis and you declare that you have taken note of these General Terms and Conditions. Our prices are export netto prices.