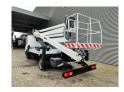

## Nissan 35.13 NT 400 Isoli PNT 205 NH 20.5 Meter!

## **Beschrijving**

Nissan Cabstar 35.13 NT 400.

Year: 2018. Milage: 36.851 km. Manual gearbox 6 gears. Max weight: 3500 kg.

Axle load: 1: 1750 kg. 2: 2200 kg. 3 Persons.

Electrical operated windows.

Ad Blue.

Wheelbase: 3350 mm. Tyres: 195/70R15 80%. Isoli PNT 205 NH.

Year: 2018. Hours: 2597.

Max capacity basket: 230 kg / 2 persons + 70 kg.

Rotated basket.

Electrical function in basket.

4 point outriggers.

Max lateral force: 400 N.

Max wind speed: 12,5 m/s.

Max working height: 20.5 meter.

Max outreach: 8.5 meter.

ID NR: 23.

The General Terms and Conditions of Heinhuis are applicable to all adverts, offers and quotations by Heinhuis, all agreements entered into by Heinhuis and the negotiations preceding them. By any form of response you accept the applicability of the General Terms and Conditions of Heinhuis and you declare that you have taken note of these General Terms and Conditions. Our prices are export netto prices.