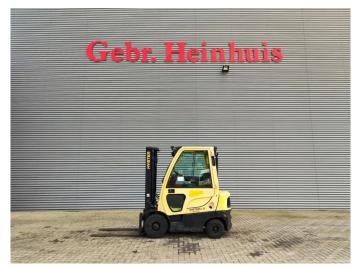

## **Hyster H2.0FTS Triplex Diesel 1111 Hours!**

## **Beschrijving**

Hyster H2.0FTS.

Year: 2013. Hours: 1111. Weight: 3670 kg. CE Machine.

Max lift capacity: 2000 kg. Min own height: 2200 mm. Max lifting height: 4900 mm. Lenght forks: 1200 mm.

Closed cabin.
Triplex.
Sideshift.
Tyres:
1: 6.50-10.
2: 18x7-8.