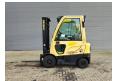

## **Hyster H2.0FTS Triplex Diesel 1111 Hours!**

## **Beschrijving**

Hyster H2.0FTS.

Year: 2013. Hours: 1111. Weight: 3670 kg. CE Machine.

Max lift capacity: 2000 kg. Min own height: 2200 mm. Max lifting height: 4900 mm. Lenght forks: 1200 mm.

Closed cabin.
Triplex.
Sideshift.
Tyres:
1: 6.50-10.
2: 18x7-8.