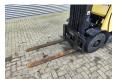

## **Beschrijving**

Hyster H2.0FTS.

Year: 2013. Hours: 1111. Weight: 3670 kg. CE Machine.

Max lift capacity: 2000 kg. Min own height: 2200 mm. Max lifting height: 4900 mm. Lenght forks: 1200 mm.

Closed cabin.
Triplex.
Sideshift.
Tyres:
1: 6.50-10.
2: 18x7-8.