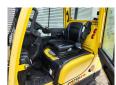

## **Beschrijving**

Hyster H2.0FTS.

Year: 2013. Hours: 1111. Weight: 3670 kg. CE Machine.

Max lift capacity: 2000 kg. Min own height: 2200 mm. Max lifting height: 4900 mm. Lenght forks: 1200 mm.

Closed cabin.
Triplex.
Sideshift.
Tyres:
1: 6.50-10.
2: 18x7-8.