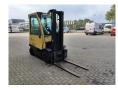

## **Hyster H2.0FTS Triplex Diesel 1111 Hours!**

## **Beschrijving**

Hyster H2.0FTS.

Year: 2013. Hours: 1111. Weight: 3670 kg. CE Machine.

Max lift capacity: 2000 kg. Min own height: 2200 mm. Max lifting height: 4900 mm. Lenght forks: 1200 mm.

Closed cabin.
Triplex.
Sideshift.
Tyres:
1: 6.50-10.
2: 18x7-8.